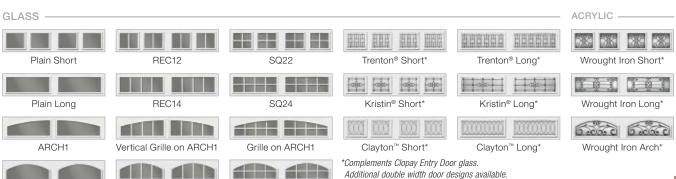

## **WINDOWS**

Plain Short

ARCH2

Clayton™ Short\*

REC12

REC14

Vertical Grille on ARCH1

Vertical Grille on ARCH2

Additional double width door designs available.

Acrylic windows require special cleaning. Never use products that contain ammonia or petroleum products to clean acrylic. Please visit www.clopaydoor.com/acrylic for complete details.

\*Complements Clopay Entry Door glass.

SQ22

SQ24

Grille on ARCH2

Wrought Iron Arch\*

<sup>\*</sup>Lifetime Paint System warranty on most models. 15-Year Paint System warranty on 25 gauge, 2 and 1-layer models.