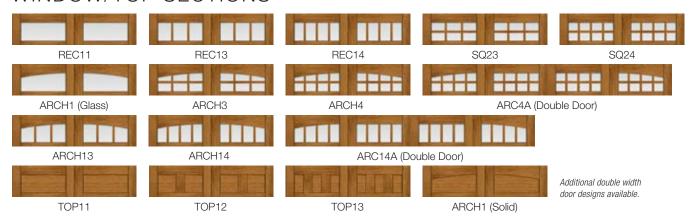

s. Many custom designs also available. See your Clopay Dealer for more information.
- Insulated glass options include clear, frosted, seeded, rain and obscure. See page 49 for specialty glass options.
- Attractive beveled-edge, clip-in window grilles are removable for easy cleaning.
- Comes complete with spade lift handles and step plates. See pages 50-51 for details.

Calculated door section R-value is in accordance with DASMA TDS-163.
Canyon Ridge® doors not applicable for new construction in California areas designated as "Fire Hazard Severity Zones".

## DOOR DESIGNS













Design 33



Design 11 Design 12 Design 13 SERIES 2 -







Design 35



Design 36

Design 32



Design 37



All doors shown in Medium Finish with Clear Cypress overlays.

Design 22

## WINDOW/TOP SECTIONS



## MATERIAL DESIGN OPTIONS



Ultra-Grain® Finish Clear Cypress or Solid Color Steel

Composite cladding is not present on Carriage House 4-Layer doors.



Clear Cypress



Mahogany

## COLORS









Medium Finish





Ultra-Grain® Cypress Charcoal Finish\* Walnut Finish



Slate Finish

Ultra-Grain® Cypress Black Finish\*

Doors can be ordered primed for those homeowners wishing to custom paint their doors. Note: Primed solid steel base is a brown color. Door stain color will vary slightly within a door due to finishing process. Due to the printing process, above colors may vary.

\*Bronze, Charcoal, Black and White Finish available only on Mahogany overlays.

Two-tone doors are available. To see all available options go to: dis.clopay.com. Steel surfaces have woodgrain texture.



##