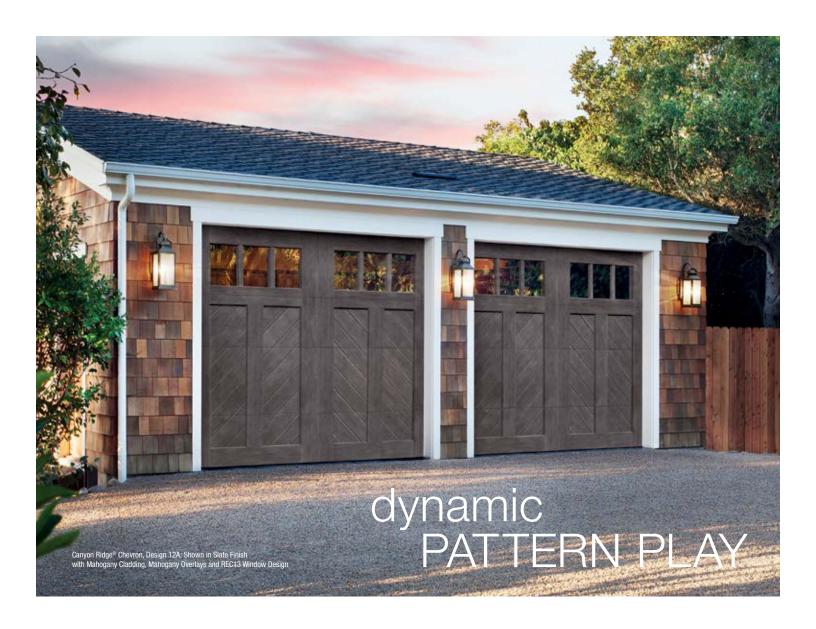

## chevron

Chevron patterns have a modern, geometric feel for a timeless door that adds a hint of old-world charm and character to your home's exterior. Choose from four designs of diagonally placed planks constructed in low-maintenance faux wood composite cladding that looks and feels like real wood. These moisture-resistant doors won't rot, warp or crack and can be factory-painted or stained for a unique, eye-catching door that lasts.

## DOOR DESIGNS

Doors shown in Bronze Finish with Mahogany cladding and Mahogany overlays.