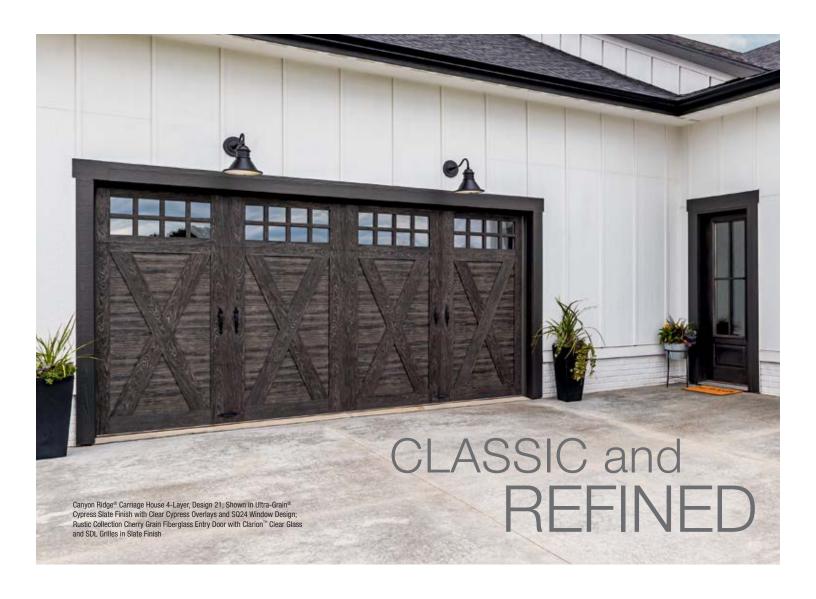

Canyon Ridge® Carriage House 4-Layer, Design 22; Shown in Ultra-Grain® Cypress Slate Finish with Clear Cypress Overlays and REC14 Window Design