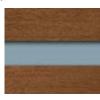

## modern

Canyon Ridge® Modern faux-wood garage doors are constructed from a durable, low-maintenance, composite material that won't rot, warp or crack. As versatile and realistic-looking as natural wood but requiring far less upkeep, the Modern garage door designs feature key elements of contemporary architecture: clean, horizontal lines with mid-century appeal, sleek window styles and aluminum accents. These faux-wood doors are a perfect complement to other natural materials and textures on your home's exterior.

- Plank design: Faux-wood doors with Intellicore® polyurethane insulation. 20.4 R-value.
- Metal Inlay design: Faux-wood doors with Intellicore® polyurethane insulation. 18.4 R-value.
- Full-View design: Faux-wood doors with Intellicore® polyurethane insulation. 6.3 R-value.
- Multiple window configurations available for Plank doors. See your Clopay Dealer for more information.
- Many glass options available including clear, frosted, rain and obscure as well as insulated. See page 49 for specialty glass options.
- Comes complete with spade lift handles and step plates. Optional aluminum grip handles are also available. See pages 50-51 for details.

## MATERIAL DESIGN OPTIONS

Clear Cypress

Mahogany

Clear Cypress

Mahogany

**FULL-VIEW OVERLAY** 

Clear Cypress

Mahogany