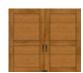

## GRAND HARBOR®

When budget is the deciding factor, this low-maintenance, insulationoptional steel frame carriage house style garage door combines clean lines and classic charm to provide a popular style at a great value.

Accented with decorative black wrought iron hardware, these doors have the appearance of a swing-out door, but offer the convenience of modern upward operation.

DISCOLORATION LIMITED

10 YEAR
WARRANTY

LIMITED 3 YR WARRANTY

- Woodgrain-embossed, 24 gauge steel frame construction with 1/2" smooth composite overlay creates authentic carriage house styling.
- Optional 1-5/8" vinyl-backed polystyrene insulation improves energy efficiency. 6.3 R-value.
- Glass available in clear or obscure and acrylic wrought iron designs. Unique faux-window top section also an option.
- Comes complete with spade lift handles and step plates. See pages 50-51 for details.