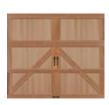

## BRIDGEPORT Bridgeport Steel garage doors combine of wood stile and rail door designs. Avail

Bridgeport™ Steel garage doors combine the traditional symmetry of wood stile and rail door designs. Available with or without insulation, it is virtually maintenance-free, so the first fabulous impression becomes a lasting one.