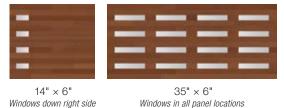

## **WINDOWS**

Available only on Plank door designs.

Both window sizes are available on single car and double car doors.

### PLANK WINDOW CONFIGURATIONS

Note: Configurations are illustrated from outside garage. When ordering, window locations are identified from inside garage looking out. Please keep in mind to avoid windows ordered in incorrect location.