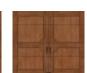

## COACHMAN®

The perfect blend of beauty and practicality, these carriage house doors look like wood, but they are actually crafted of multiple layers of durable, low-maintenance steel and insulation topped with a woodgrain-textured composite overlay.

Accented with decorative black wrought iron hardware, Coachman® garage doors have the charming appearance of an old-fashioned swing-out door, but offer the built-in convenience of modern upward operation.

Complete overlay and true arch window designs provide an authentic carriage house look, setting Clopay's Coachman® garage doors above the rest.