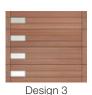

l in a corrosion-resistant retainer helps seal out the elements.
- All doors can be factory primed or finish painted White.
   Factory stain available for stained grade wood species.
   Custom stain and paint colors also available.
- Doors come standard with spade lift handles and step plates.
   Optional decorative hardware shown on pages 50-51.

Calculated door section R-value is in accordance with DASMA TDS-163.





#### DOOR DESIGNS





Accent Strip



Horizontal Cladding

Doors shown 8' wide × 7' high. Accent Strip and Horizontal Cladding models are available spliced and unspliced. Unspliced models are available up to 10' wide.

#### MATERIAL OPTIONS





Fir



Meranti

Note: All designs shown are illustrated from the exterior of the garage.

#### OFFSET WINDOW CONFIGURATIONS











Redwood





Door designs must be ordered based on the view from the interior of the garage. All right-hand designs are shown. Designs 1, 3, 5 and 6 are also available left-handed. \*Not available 10'1" to 13'6". Special order only.



## RESERVE® WOOD

### semi-custom

A natural wood carriage house door is the kind of door that gets people talking – one that transforms "just another pretty façade" into a neighborhood style icon. With our semi-custom line, you may be surprised to learn that this exclusive look doesn't necessarily exclude your budget.



#### STYLE AND CONSTRUCTION

- Handcrafted, 2-layer, non-insulated wood doors in authentic carriage house designs.
- All Reserve® Wood garage doors are built with a swing-out appearance and convenient upward operation.
- Available in