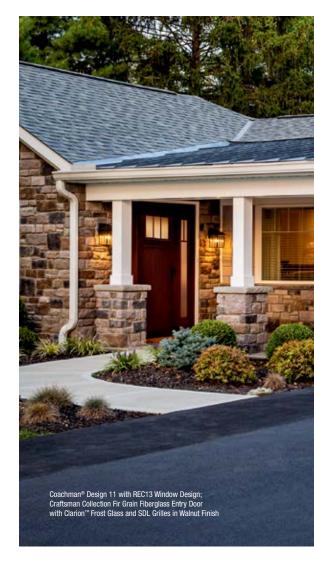

## COACHMAN®

The perfect blend of beauty and practicality, these carriage house doors look like wood, but they are actually crafted of multiple layers of durable, low-maintenance steel and insulation topped with a woodgrain-textured composite overlay.

Accented with decorative black wrought iron hardware, Coachman® garage doors have the charming appearance of an old-fashioned swing-out door, but offer the built-in convenience of modern upward operation.

Complete overlay and true arch window designs provide an authentic carriage house look, setting Clopay's Coachman® garage doors above the rest.