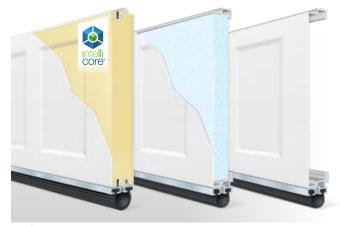

### **HEAVY-DUTY HARDWARE**

2" thick polystyrene doors and all Intellicore® polyurethane insulation doors come standard with 10-ball nylon rollers and heavy-duty 14 gauge steel hinges.

### WARMER

Industry-leading R-values of up to 20.4 provide year-round comfort and energy savings.

### QUIETER

Just open a non-insulated garage door and then an Intellicore door, and you'll hear a huge difference.

### **STRONGER**

A Clopay garage door featuring Intellicore is nearly twice as strong as a polystyrene door of the same thickness, so it will look better, longer.

Look for this symbol on select products that feature Intellicore.