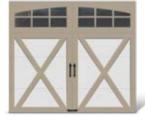

## COACHMAN®

The perfect blend of beauty and practicality, these carriage house doors look like wood, but they are actually crafted of multiple layers of durable, low-maintenance steel and insulation topped with a woodgrain-textured composite overlay.

Accented with decorative black wrought iron hardware, Coachman® garage doors have the charming appearance of an old-fashioned swing-out door, but offer the built-in convenience of modern upward operation.

Complete overlay and true arch window designs provide an authentic carriage house look, setting Clopay's Coachman® garage doors above the rest.