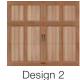

## DOOR DESIGNS

Design 35

Design 01 SERIES 2 -

Design 21

SERIES 1

Design 23

Design 36

Design 37

Design 38

Design 34

Doors shown in Dark Finish with Clear Cypress cladding and Clear Cypress overlays. Design 01 does not have overlays.