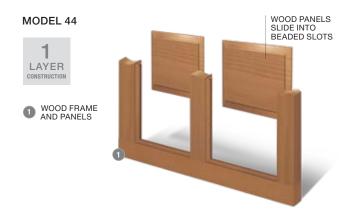

### MODEL **44**

## STYLE AND CONSTRUCTION

- 1-3/8" heavy-duty, stile and rail construction.
   Wood species include Redwood, Cedar,
   Hemlock and Extira® wood.
- Handcrafted, short or long raised panels in Redwood, Cedar, Hemlock (stain grade) or Extira® wood (paint grade).
- Multiple panel and section configurations available. See your Clopay Dealer for details.
- All doors can be factory primed or finish painted White. Factory stain available for stained grade wood species.