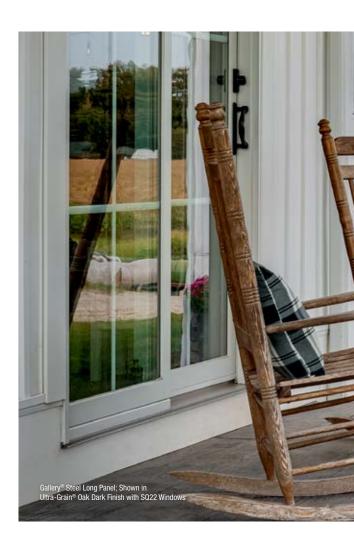

## GALLERY® STEEL

We've taken the iconic raised panel steel garage door and given it a vintage feel by adding a grooved panel design, optional decorative windows and wrought iron hardware with many unique color choices including Ultra-Grain® finish, Clopay's exclusive faux-woodgrain paint finish. The result is classic, versatile styling and durability at a price that bridges the gap between simply being on your wish list and reality.

### **DESIGNER WINDOWS**

Allow natural light into your garage and complement your home's exterior with beautiful window designs. Clopay's decorative inserts are removable for easy cleaning or to change designs.