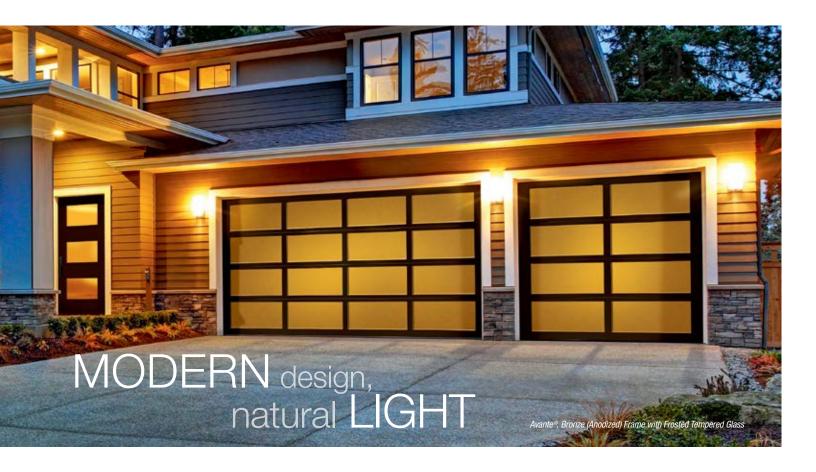

## AVANTE®

The perfect choice to modernize any home, the Avante turns an ordinary garage into a stunning architectural focal point. Fitted with tempered glass panels, the door fills the garage with natural light during the day and delivers a dramatic effect when the lights are turned on at night. The commercial-grade aluminum frame comes in a number of colors to complement your home. A variety of glass options allow you to bring as much or as little natural light in without compromising privacy.

## STYLE AND CONSTRUCTION

- Aluminum frame provides a virtually maintenance-free, long-lasting door.
- Intellicore® polyurethane insulated rails and stiles. (Model AXU)
- R-value 3.8/U-factor 0.86.
   (Model AXU when glazed with clear insulated glass)
- Many glass and panel options available.
- Section joint seal helps keep out air and water.
- Integral reinforcing fin provides increased strength and longevity. (Available on double car models)
- Heavy-duty steel ball bearing rollers with nylon tires provide quiet operation.
  - \*Doors wider than 14' include built-in reinforcing fin. Standard doors 12' and under do not use built-in reinforcing fin. Usage on widths 12'2" to 14' depend upon glass weight. WINDCODE® doors may vary. Contact your Clopay Dealer for details. Calculated door section R-value is in accordance with DASMA TDS-163.