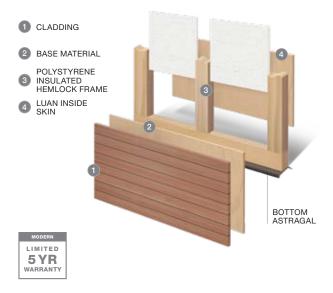

- WOOD OVERLAY
- OPTIONAL BASE MATERIAL
- BASE MATERIAL
- POLYSTYRENE INSULATED HEMLOCK FRAME
- 2" LUAN INSIDE SKIN

\*Drip cap is available exclusively on tongue-and-groove (5-layer) and grooved Extira® wood (4-layer) configurations.