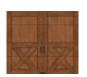

## GRAND HARBOR®

When budget is the deciding factor, this low-maintenance, insulationoptional steel frame carriage house style garage door combines clean lines and classic charm to provide a popular style at a great value.

Accented with decorative black wrought iron hardware, these doors have the appearance of a swing-out door, but offer the convenience of modern upward operation.

DISCOLORATION LIMITED

10 YEAR
WARRANTY

LIMITED 3 YR WARRANTY

- Woodgrain-embossed, 24 gauge steel frame construction with 1/2" smooth composite overlay creates authentic carriage house styling.
- Optional 1-5/8" vinyl-backed polystyrene insulation improves energy efficiency. 6.3 R-value.
- Glass available in clear or obscure and acrylic wrought iron designs. Unique faux-window top section also an option.
- Comes complete with spade lift handles and step plates. See pages 50-51 for details.