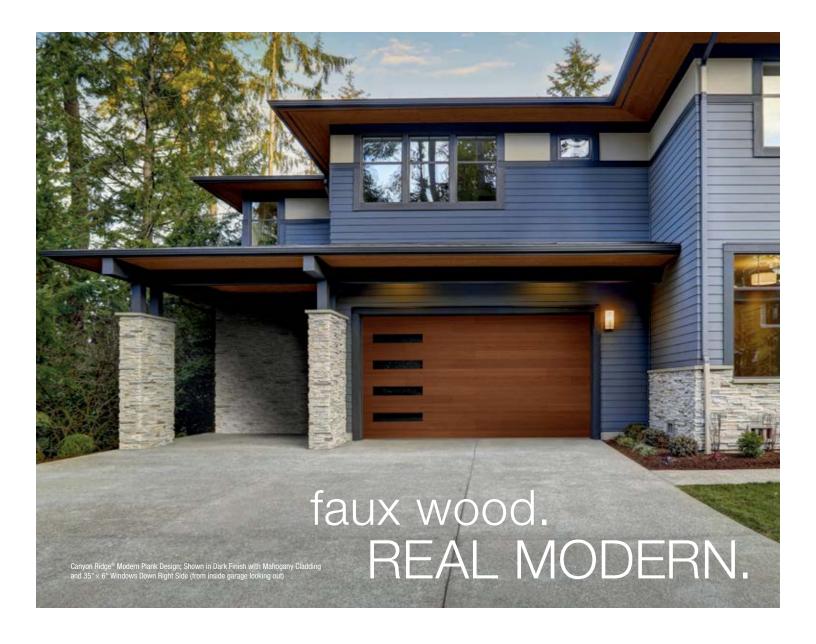

## modern

Canyon Ridge® Modern faux-wood garage doors are constructed from a durable, low-maintenance, composite material that won't rot, warp or crack. As versatile and realistic-looking as natural wood but requiring far less upkeep, the Modern garage door designs feature key elements of contemporary architecture: clean, horizontal lines with mid-century appeal, sleek window styles and aluminum accents. These faux-wood doors are a perfect complement to other natural materials and textures on your home's exterior.

- Plank design: Faux-wood doors with Intellicore® polyurethane insulation. 20.4 R-value.
- Metal Inlay design: Faux-wood doors with Intellicore® polyurethane insulation. 18.4 R-value.
- Full-View design: Faux-wood doors with Intellicore® polyurethane insulation. 6.3 R-value.
- Multiple window configurations available for Plank doors. See your Clopay Dealer for more information.
- Many glass options available including clear, frosted, rain and obscure as well as insulated. See page 49 for specialty glass options.
- Comes complete with spade lift handles and step plates. Optional aluminum grip handles are also available. See pages 50-51 for details.