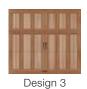

## DOOR DESIGNS

Design 35

Design 01 SERIES 2 -

Design 21

SERIES 1

Design 23

Design 36

Design 37

Design 38

Design 34

Doors shown in Dark Finish with Clear Cypress cladding and Clear Cypress overlays. Design 01 does not have overlays.