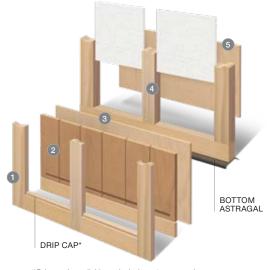

- WOOD OVERLAY
- OPTIONAL BASE MATERIAL
- BASE MATERIAL
- POLYSTYRENE INSULATED HEMLOCK FRAME
- 2" LUAN INSIDE SKIN

\*Drip cap is available exclusively on tongue-and-groove (5-layer) and grooved Extira® wood (4-layer) configurations.