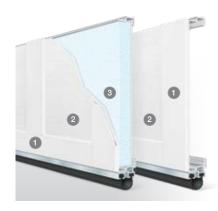

## **5-LAYER CONSTRUCTION**

Beautiful and unique, Canyon Ridge® Carriage House garage doors are constructed with an energy-efficient, Intellicore® polyurethane insulated steel base and finished with faux-wood composite cladding and overlays. The appearance is that of authentic swing-out doors but with the convenience of modern, upward operation.

- COMPOSITE OVERLAY
- COMPOSITE CLADDING
- STEEL
- 2" INTELLICORE® POLYURETHANE INSULATION
- 5 STEEL

- 5-layer, composite, faux-wood doors with Intellicore® polyurethane insulation. 20.4 R-value.
- Multiple door designs and window options. Many custom designs also available. See your Clopay Dealer for more information.
- Insulated glass options include clear, frosted, seeded, rain and obscure. See page 49 for specialty glass options.
- Attractive beveled-edge, clip-in window grilles are removable for easy cleaning.
- Comes complete with spade lift handles and step plates. See pages 50-51 for details.