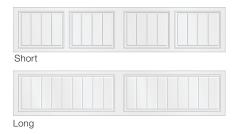

## STYLE AND CONSTRUCTION

- 1-layer, 2-layer and 3-layer construction with short or long vertical grooved steel panels.
- Intellicore® polyurethane or polystyrene insulation. R-values from 6.3 to 18.4.
- Hot-dipped galvanized steel skin with a baked-on primer and top coat helps ensure durability and long-lasting beauty.
- Many glass options available including clear, frosted, seeded, rain, obscure and wrought iron designs as well as insulated. Grilles are removable for easy cleaning. See page 49 for specialty glass options.
- Comes complete with spade lift handles and step plates. See pages 50-51 for details.