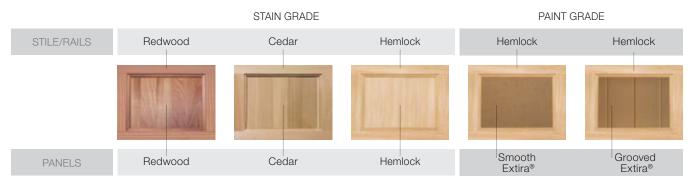

#### STYLE AND CONSTRUCTION

- Handcrafted, 2-layer, non-insulated wood doors in authentic carriage house designs.
- All Reserve® Wood garage doors are built with a swing-out appearance and convenient upward operation.
- Available in three wood species. All stain-grade wood rails, stiles and panels are made from Redwood, Cedar or Hemlock. Paint-grade Extira® wood panels (smooth and grooved) are available with Hemlock stiles and rails.
- 1/4" thick imported Luan interior backer glued to stiles and rails.
- True divided windows are standard. Glass available in clear, obscure and insulated options. Custom options also available. See page 49 for specialty glass options.
- All doors can be factory primed or finish painted White. Factory stain available for stained grade wood species. Custom stain and paint colors also available.