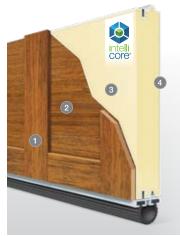

## **4-LAYER CONSTRUCTION**

Beautiful and unique, Canyon Ridge® Carriage House garage doors are constructed with an energy-efficient, Intellicore® polyurethane insulated steel base and topped with faux wood overlays. The appearance is that of authentic swing-out doors but with the convenience of modern, upward operation. The steel base is available in Ultra-Grain® finish and solid colors for the perfect complement to your home. The overlay materials are molded from actual wood to reproduce the natural texture and grain patterns of the species that they emulate. The combination of steel and overlay creates a distinct look.

- COMPOSITE OVERLAY
- STEEL WITH ULTRA-GRAIN® PAINT FINISH (SHOWN) OR SOLID COLOR STEEL
- 2" INTELLICORE® POLYURETHANE INSULATION
- 4 STEEL

- 4-layer, faux-wood steel doors with Intellicore® polyurethane insulation. 18.4 R-value.
- Multiple door designs and window options. Many custom designs also available. See your Clopay Dealer for more information.
- Insulated glass options include clear, frosted, seeded, rain and obscure. See page 49 for specialty glass options.
- Attractive beveled-edge, clip-in window grilles are removable for easy cleaning.
- Comes complete with spade lift handles and step plates. See pages 50-51 for details.