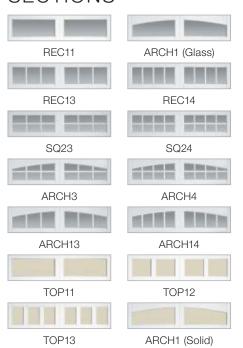

## **WINDOWS**

Plain Short

ARCH2

Clayton™ Short\*

REC12

REC14

Vertical Grille on ARCH1

Vertical Grille on ARCH2

Additional double width door designs available.

Acrylic windows require special cleaning. Never use products that contain ammonia or petroleum products to clean acrylic. Please visit www.clopaydoor.com/acrylic for complete details.

\*Complements Clopay Entry Door glass.

SQ22

SQ24

Grille on ARCH2

Wrought Iron Arch\*

<sup>\*</sup>Lifetime Paint System warranty on most models. 15-Year Paint System warranty on 25 gauge, 2 and 1-layer models.