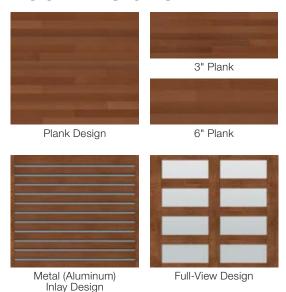

- Plank design: Faux-wood doors with Intellicore® polyurethane insulation. 20.4 R-value.
- Metal Inlay design: Faux-wood doors with Intellicore® polyurethane insulation. 18.4 R-value.
- Full-View design: Faux-wood doors with Intellicore® polyurethane insulation. 6.3 R-value.
- Multiple window configurations available for Plank doors. See your Clopay Dealer for more information.
- Many glass options available including clear, frosted, rain and obscure as well as insulated. See page 49 for specialty glass options.
- Comes complete with spade lift handles and step plates. Optional aluminum grip handles are also available. See pages 50-51 for details.

## DOOR DESIGNS