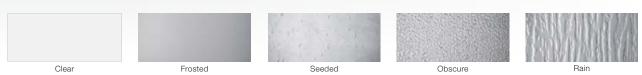

CANYON RIDGE®, COACHMAN®, GALLERY® STEEL, BRIDGEPORT™ STEEL AND CLASSIC™ STEEL

Seeded

MODERN STEEL™

Frosted

RESERVE® WOOD AND CLASSIC™ WOOD

Frosted

Frosted Gluechip

Seeded not available on Canyon Ridge® Modern doors. Additional charges for optional glass apply.