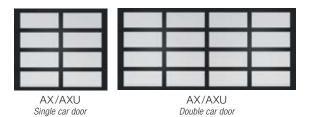

## AVANTE®

The perfect choice to modernize any home, the Avante turns an ordinary garage into a stunning architectural focal point. Fitted with tempered glass panels, the door fills the garage with natural light during the day and delivers a dramatic effect when the lights are turned on at night. The commercial-grade aluminum frame comes in a number of colors to complement your home. A variety of glass options allow you to bring as much or as little natural light in without compromising privacy.

## STYLE AND CONSTRUCTION

- Aluminum frame provides a virtually maintenance-free, long-lasting door.
- Intellicore® polyurethane insulated rails and stiles. (Model AXU)
- R-value 3.8/U-factor 0.86.
   (Model AXU when glazed with clear insulated glass)
- Many glass and panel options available.
- Section joint seal helps keep out air and water.
- Integral reinforcing fin provides increased strength and longevity. (Available on double car models)
- Heavy-duty steel ball bearing rollers with nylon tires provide quiet operation.
  - \*Doors wider than 14' include built-in reinforcing fin. Standard doors 12' and under do not use built-in reinforcing fin. Usage on widths 12'2" to 14' depend upon glass weight. WINDCODE® doors may vary. Contact your Clopay Dealer for details. Calculated door section R-value is in accordance with DASMA TDS-163.

## DOOR DESIGNS