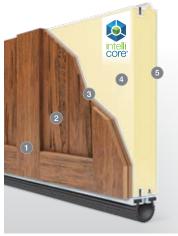

## **5-LAYER CONSTRUCTION**

Beautiful and unique, Canyon Ridge® Carriage House garage doors are constructed with an energy-efficient, Intellicore® polyurethane insulated steel base and finished with faux-wood composite cladding and overlays. The appearance is that of authentic swing-out doors but with the convenience of modern, upward operation.

- COMPOSITE OVERLAY
- COMPOSITE CLADDING
- STEEL
- 2" INTELLICORE® POLYURETHANE INSULATION
- 5 STEEL

- 5-layer, composite, faux-wood doors with Intellicore® polyurethane insulation. 20.4 R-value.
- Multiple door designs and window options. Many custom designs also available. See your Clopay Dealer for more information.
- Insulated glass options include clear, frosted, seeded, rain and obscure. See page 49 for specialty glass options.
- Attractive beveled-edge, clip-in window grilles are removable for easy cleaning.
- Comes complete with spade lift handles and step plates. See pages 50-51 for details.