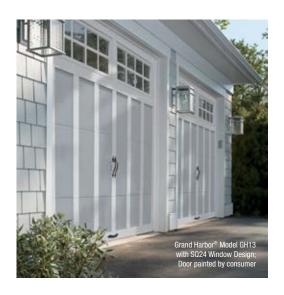

## GRAND HARBOR®

When budget is the deciding factor, this low-maintenance, insulationoptional steel frame carriage house style garage door combines clean lines and classic charm to provide a popular style at a great value.

Accented with decorative black wrought iron hardware, these doors have the appearance of a swing-out door, but offer the convenience of modern upward operation.

DISCOLORATION LIMITED

10 YEAR
WARRANTY

LIMITED 3 YR WARRANTY

- Woodgrain-embossed, 24 gauge steel frame construction with 1/2" smooth composite overlay creates authentic carriage house styling.
- Optional 1-5/8" vinyl-backed polystyrene insulation improves energy efficiency. 6.3 R-value.
- Glass available in clear or obscure and acrylic wrought iron designs. Unique faux-window top section also an option.
- Comes complete with spade lift handles and step plates. See pages 50-51 for details.