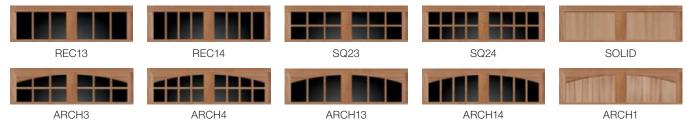

## **WINDOWS**

Plain Short

ARCH2

Clayton™ Short\*

REC12

REC14

Vertical Grille on ARCH1

Vertical Grille on ARCH2

## WINDOWS

ARCH2

Grille on ARCH2

<sup>\*</sup>Lifetime Paint System warranty on most models. 15-Year Paint System warranty on 25 gauge, 2 and 1-layer models. See your Clopay Dealer for full details.