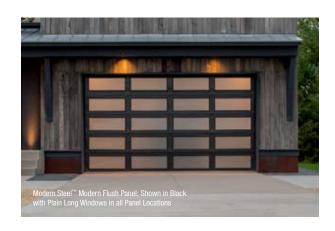

## MODERNSTEEL

Modern Steel<sup>™</sup> garage doors complement contemporary and mid-century modern home styles. Doors are available with or without windows and with or without grooves in the panels. All are available in multiple paint, Ultra-Grain<sup>®</sup> and Lustra<sup>™</sup> finishes to create the perfect look for your home.

## CONTEMPORARY WINDOWS

Modern Steel™ doors offer contemporary window configurations that are available in many design options, including windows in each section and down one side, short, long and slim windows or windows in all sections. For doors with multiple window sections, the window locations must be the same in every section.

Door models offering these configurations utilize 24" and 21" section heights. See your Clopay Dealer for full details.

Long Plain Windows in all panel locations

Slim Windows down left side

Note: Contemporary window configurations are described from inside the garage looking out.