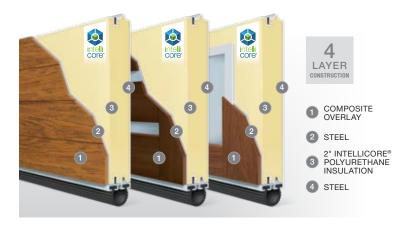

- COMPOSITE OVERLAY
- COMPOSITE CLADDING
- STEEL
- 2" INTELLICORE® POLYURETHANE INSULATION
- 5 STEEL

- 5-layer, composite, faux-wood doors with Intellicore® polyurethane insulation. 20.4 R-value.
- Multiple door designs and window options. Many custom designs also available. See your Clopay Dealer for more information.
- Insulated glass options include clear, frosted, seeded, rain and obscure. See page 49 for specialty glass options.
- Attractive beveled-edge, clip-in window grilles are removable for easy cleaning.
- Comes complete with spade lift handles and step plates. See pages 50-51 for details.

- COMPOSITE OVERLAY
- STEEL WITH ULTRA-GRAIN® PAINT FINISH (SHOWN) OR SOLID COLOR STEEL
- 2" INTELLICORE® POLYURETHANE INSULATION
- 4 STEEL

- 4-layer, faux-wood steel doors with Intellicore® polyurethane insulation. 18.4 R-value.
- Multiple door designs and window options. Many custom designs also available. See your Clopay Dealer for more information.
- Insulated glass options include clear, frosted, seeded, rain and obscure. See page 49 for specialty glass options.
- Attractive beveled-edge, clip-in window grilles are removable for easy cleaning.
- Comes complete with spade lift handles and step plates. See pages 50-51 for details.