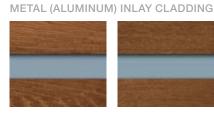

## modern

Canyon Ridge® Modern faux-wood garage doors are constructed from a durable, low-maintenance, composite material that won't rot, warp or crack. As versatile and realistic-looking as natural wood but requiring far less upkeep, the Modern garage door designs feature key elements of contemporary architecture: clean, horizontal lines with mid-century appeal, sleek window styles and aluminum accents. These faux-wood doors are a perfect complement to other natural materials and textures on your home's exterior.

- Plank design: Faux-wood doors with Intellicore® polyurethane insulation. 20.4 R-value.
- Metal Inlay design: Faux-wood doors with Intellicore® polyurethane insulation. 18.4 R-value.
- Full-View design: Faux-wood doors with Intellicore® polyurethane insulation. 6.3 R-value.
- Multiple window configurations available for Plank doors. See your Clopay Dealer for more information.
- Many glass options available including clear, frosted, rain and obscure as well as insulated. See page 49 for specialty glass options.
- Comes complete with spade lift handles and step plates. Optional aluminum grip handles are also available. See pages 50-51 for details.

## MATERIAL DESIGN OPTIONS

Clear Cypress

Mahogany

Clear Cypress

Mahogany

**FULL-VIEW OVERLAY** 

Clear Cypress

Mahogany