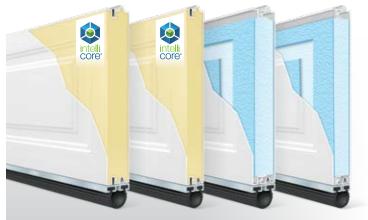

### **HEAVY-DUTY HARDWARE**

2" thick polystyrene doors and all Intellicore® polyurethane insulation doors come standard with 10-ball nylon rollers and heavy-duty 14 gauge steel hinges.

### WARMER

Industry-leading R-values of up to 20.4 provide year-round comfort and energy savings.

### QUIETER

Just open a non-insulated garage door and then an Intellicore door, and you'll hear a huge difference.

### **STRONGER**

A Clopay garage door featuring Intellicore is nearly twice as strong as a polystyrene door of the same thickness, so it will look better, longer.

Look for this symbol on select products that feature Intellicore.