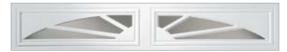

## BRIDGEPORT Bridgeport Steel garage doors combine of wood stile and rail door designs. Avail

Bridgeport™ Steel garage doors combine the traditional symmetry of wood stile and rail door designs. Available with or without insulation, it is virtually maintenance-free, so the first fabulous impression becomes a lasting one.

- 1-layer, 2-layer and 3-layer construction with narrow and extended, recessed steel panels.
- Intellicore® polyurethane or polystyrene insulation. R-values ranging from 6.3 to 18.4.
- Hot-dipped galvanized steel skin with a baked-on primer and top coat helps ensure durability and long-lasting beauty.
- Many glass options available including clear, frosted, seeded, rain, obscure and wrought iron designs as well as insulated. Grilles are removable for easy cleaning. See page 49 for specialty glass options.
- Comes complete with color-matched lift handles.
   See pages 50–51 for details.

## DOOR DESIGNS

Extended

## WINDOWS

ARCH2

Grille on ARCH2

<sup>\*</sup>Lifetime Paint System warranty on most models. 15-Year Paint System warranty on 25 gauge, 2 and 1-layer models. See your Clopay Dealer for full details.