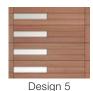

a corrosion-resistant retainer helps seal out the elements.
- All doors can be factory primed or finish painted White.
   Factory stain available for stained grade wood species.
   Custom stain and paint colors also available.
- Doors come standard with spade lift handles and step plates.
   Optional decorative hardware shown on pages 50-51.

Calculated door section R-value is in accordance with DASMA TDS-163.





#### DOOR DESIGNS





Accent Strip



Horizontal Cladding

Doors shown 8' wide × 7' high. Accent Strip and Horizontal Cladding models are available spliced and unspliced. Unspliced models are available up to 10' wide.

#### MATERIAL OPTIONS





Fir



Meranti

Note: All designs shown are illustrated from the exterior of the garage.

#### OFFSET WINDOW CONFIGURATIONS











Redwood





Door designs must be ordered based on the view from the interior of the garage. All right-hand designs are shown. Designs 1, 3, 5 and 6 are also available left-handed. \*Not available 10'1" to 13'6". Special order only.



## RESERVE® WOOD

### semi-custom

A natural wood carriage house door is the kind of door that gets people talking – one that transforms "just another pretty façade" into a neighborhood style icon. With our semi-custom line, you may be surprised to learn that this exclusive look doesn't necessarily exclude your budget.



#### STYLE AND CONSTRUCTION

- Handcrafted, 2-layer, non-insulated wood doors in authentic carriage house designs.
- All Reserve® Wood garage doors are built with a swing-out appearance and convenient upward operation.
- Available in thre