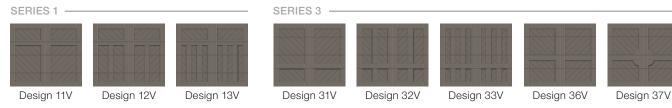

## DOOR DESIGNS

Design 33

Design 11 Design 12 Design 13 SERIES 2 -

Design 35

Design 36

Design 32

Design 37

All doors shown in Medium Finish with Clear Cypress overlays.