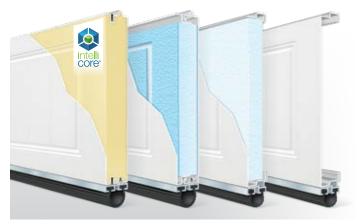

### **HEAVY-DUTY HARDWARE**

2" thick polystyrene doors and all Intellicore® polyurethane insulation doors come standard with 10-ball nylon rollers and heavy-duty 14 gauge steel hinges.

### WARMER

Industry-leading R-values of up to 20.4 provide year-round comfort and energy savings.

### QUIETER

Just open a non-insulated garage door and then an Intellicore door, and you'll hear a huge difference.

### **STRONGER**

A Clopay garage door featuring Intellicore is nearly twice as strong as a polystyrene door of the same thickness, so it will look better, longer.

Look for this symbol on select products that feature Intellicore.