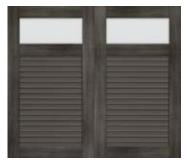

## COACHMAN®

The perfect blend of beauty and practicality, these carriage house doors look like wood, but they are actually crafted of multiple layers of durable, low-maintenance steel and insulation topped with a woodgrain-textured composite overlay.

Accented with decorative black wrought iron hardware, Coachman® garage doors have the charming appearance of an old-fashioned swing-out door, but offer the built-in convenience of modern upward operation.

Complete overlay and true arch window designs provide an authentic carriage house look, setting Clopay's Coachman® garage doors above the rest.