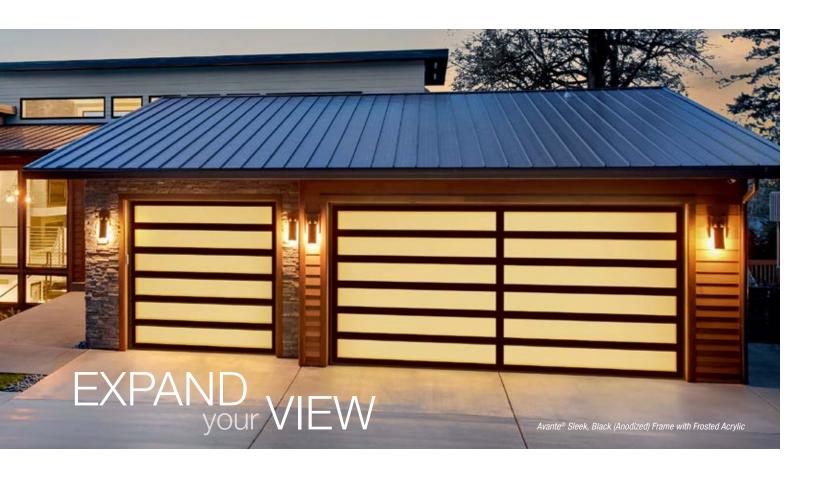

## AVANTE®

The perfect choice to modernize any home, the Avante turns an ordinary garage into a stunning architectural focal point. Fitted with tempered glass panels, the door fills the garage with natural light during the day and delivers a dramatic effect when the lights are turned on at night. The commercial-grade aluminum frame comes in a number of colors to complement your home. A variety of glass options allow you to bring as much or as little natural light in without compromising privacy.

## AVANTE SLEEK

A departure from the grid-like pattern of standard aluminum and glass garage doors, the new Avante Sleek model features slim horizontal glass windows and minimal vertical stiles for broad unobstructed views. If you're in search of a garage door with a minimalist frame design that gives off "panoramic vibes" and lets in plenty of daylight, this is it. Customize the door in a number of painted or anodized finishes and glazing options.