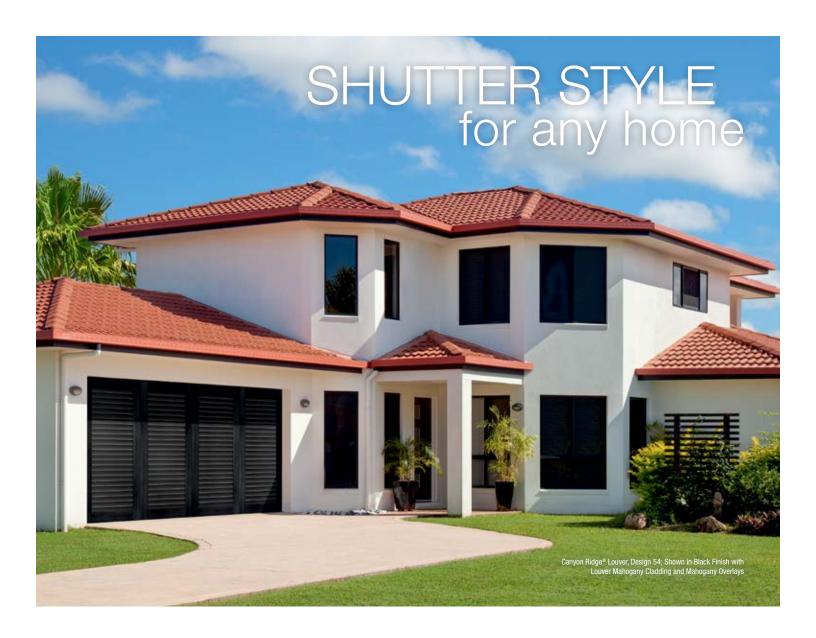

## louver

Versatile and unique, the plantation shutter style Canyon Ridge® Louver garage doors are a perfect complement to coastal beach homes or colonial estates. They can also be a standout piece on traditional exteriors or modern farmhouses. Whatever your style, these doors add "wow" factor to your home. As with all Canyon Ridge doors, they are constructed with a strong, Intellicore® polyurethane insulated, steel door base with the added beauty of faux wood. The result is a low maintenance door

that is a perfect way to add flare to your home.

HARDWARE
LIMITED
5 YR
WARRANTY