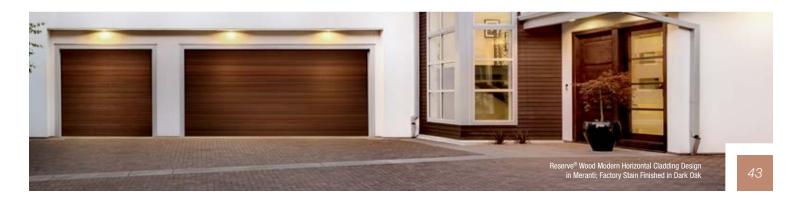

# RESERVE® WOOD modern

Clean lines and simple forms let the beauty of natural wood stand out. Clopay's versatile Modern doors let you mix materials, shape and tone to create a stunning contemporary garage door that blends beautifully with other woods and materials on your exterior.

#### DOOR DESIGNS

Accent Strip

Horizontal Cladding

Doors shown 8' wide × 7' high. Accent Strip and Horizontal Cladding models are available spliced and unspliced. Unspliced models are available up to 10' wide.