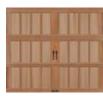

## COACHMAN®

The perfect blend of beauty and practicality, these carriage house doors look like wood, but they are actually crafted of multiple layers of durable, low-maintenance steel and insulation topped with a woodgrain-textured composite overlay.

Accented with decorative black wrought iron hardware, Coachman® garage doors have the charming appearance of an old-fashioned swing-out door, but offer the built-in convenience of modern upward operation.

Complete overlay and true arch window designs provide an authentic carriage house look, setting Clopay's Coachman® garage doors above the rest.