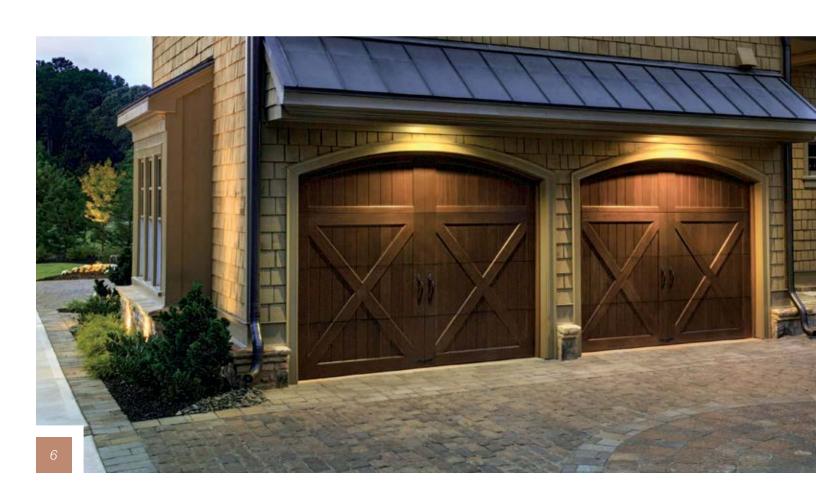

## CANYON RIDGE®

carriage house

## **5-LAYER CONSTRUCTION**

Beautiful and unique, Canyon Ridge® Carriage House garage doors are constructed with an energy-efficient, Intellicore® polyurethane insulated steel base and finished with faux-wood composite cladding and overlays. The appearance is that of authentic swing-out doors but with the convenience of modern, upward operation.

The cladding and overlay materials are molded from actual wood to reproduce the natural texture and grain patterns of the species that they emulate. The result is a distinctive wood-look door that is often indistinguishable from the real thing.