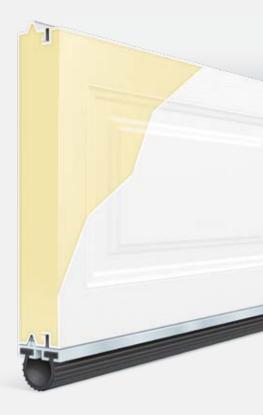

### **DEEP-EMBOSSED PANELS**

Natural woodgrain texture and detailed raised panel designs enhance the door's beauty.

### **RUST-PREVENTION SYSTEM**

Steel skins are protected through a tough, layered coating system, including a hot-dipped galvanized layer, a protective metal oxide pretreatment and a bakedon primer and top coat.

### SEAL OUT THE ELEMENTS

Replaceable bottom weatherseal in a corrosion-resistant retainer helps seal out the elements.

### CLOPAY'S SAFE-T-BRACKET®

Helps prevent serious injury that could occur if the bottom bracket were removed with the garage door closed and under tension.

### **HEAVY-DUTY HARDWARE**

2" thick polystyrene doors and all Intellicore® polyurethane insulation doors come standard with 10-ball nylon rollers and heavy-duty 14 gauge steel hinges.