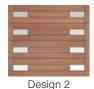

eal in a corrosion-resistant retainer helps seal out the elements.
- All doors can be factory primed or finish painted White.
   Factory stain available for stained grade wood species.
   Custom stain and paint colors also available.
- Doors come standard with spade lift handles and step plates.
   Optional decorative hardware shown on pages 50-51.

Calculated door section R-value is in accordance with DASMA TDS-163.





#### DOOR DESIGNS





Accent Strip



Horizontal Cladding

Doors shown 8' wide × 7' high. Accent Strip and Horizontal Cladding models are available spliced and unspliced. Unspliced models are available up to 10' wide.

#### MATERIAL OPTIONS





Fir



Meranti

Note: All designs shown are illustrated from the exterior of the garage.

#### OFFSET WINDOW CONFIGURATIONS











Redwood





Door designs must be ordered based on the view from the interior of the garage. All right-hand designs are shown. Designs 1, 3, 5 and 6 are also available left-handed. \*Not available 10'1" to 13'6". Special order only.



## RESERVE® WOOD

### semi-custom

A natural wood carriage house door is the kind of door that gets people talking – one that transforms "just another pretty façade" into a neighborhood style icon. With our semi-custom line, you may be surprised to learn that this exclusive look doesn't necessarily exclude your budget.



#### STYLE AND CONSTRUCTION

- Handcrafted, 2-layer, non-insulated wood doors in authentic carriage house designs.
- All Reserve® Wood garage doors are built with a swing-out appearance and convenient upward operation.
- Available i