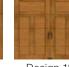

INISH (SHOWN) OR SOLID COLOR STEEL
- 2" INTELLICORE® POLYURETHANE INSULATION
- 4 STEEL

- 4-layer, faux-wood steel doors with Intellicore® polyurethane insulation. 18.4 R-value.
- Multiple door designs and window options. Many custom designs also available. See your Clopay Dealer for more information.
- Insulated glass options include clear, frosted, seeded, rain and obscure. See page 49 for specialty glass options.
- Attractive beveled-edge, clip-in window grilles are removable for easy cleaning.
- Comes complete with spade lift handles and step plates. See pages 50-51 for details.

Calculated door section R-value is in accordance with DASMA TDS-163.
Canyon Ridge® doors not applicable for new construction in California areas designated as "Fire Hazard Severity Zones".

## DOOR DESIGNS













Design 33



Design 11 Design 12 Design 13 SERIES 2 -







Design 35



Design 36

Design 32



Design 37



All doors shown in Medium Finish with Clear Cypress overlays.

Design 22

## WINDOW/TOP SECTIONS



## MATERIAL DESIGN OPTIONS



Ultra-Grain® Finish Clear Cypress or Solid Color Steel

Composite cladding is not present on Carriage House 4-Layer doors.



Clear Cypress



Mahogany

## COLORS









Medium Finish





Ultra-Grain® Cypress Charcoal Finish\* Walnut Finish



Slate Finish

Ultra-Grain® Cypress Black Finish\*

Doors can be ordered primed for those homeowners wishing to custom paint their doors. Note: Primed solid steel base is a brown color. Door stain color will vary slightly within a door due to finishing process. Due to the printing process, above colors