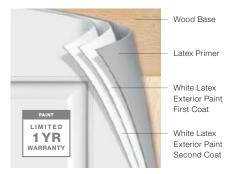

wood.

#### MODEL 33



Plain Short



Plain Long

Clopay windows come standard with SSB glass. Choose from other options such as DSB, acrylic or obscure. See your Clopay Dealer for availability.

#### MODEL 10



Plain Short



Plain Long



Cathedral Short



Sunset

Decorative inserts constructed of White ABS with UV resistant capstock.



Clopay stain-grade wood doors of any species are available in nine beautiful stain colors. Custom stain and paint color finishes are available upon request. See your Clopay Dealer for the Clopay Wood brochure or to view stained wood samples in person.



Note: Printed colors shown here may vary from actual product colors. Clopay stain colors shown on Hemlock wood. \*Custom colors are available.

#### 3-LAYER STAIN PROCESS



## 3-LAYER PAINT PROCESS



#### WOOD DOOR CARE

- Proper care and maintenance are imperative to the appearance, longevity and performance of all wood doors.
- Doors must be painted or stained on all six sides prior to installation.
   Failure to follow the installation and maintenance instructions will void the warranty.
- Please refer to the installation and maintenance manual or go to <u>www.clopaydoor.com</u> for additional information about caring for a wood door.



CANYON RIDGE®, COACHMAN®, GALLERY® STEEL, BRIDGEPORT™ STEEL AND CLASSIC™ STEEL





Seeded





MODERN STEEL™

Frosted









RESERVE® WOOD AND CLASSIC™ WOOD









Frosted





Frosted Gluechip





Seeded not available on Canyon Ridge® Modern doors. Additional charges for optional glass apply.





## DECORATIVE HARDWARE AVAILABILITY CHART