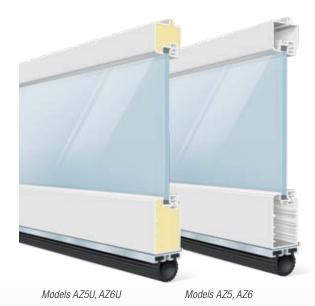

## STYLE AND CONSTRUCTION

- Aluminum frame provides a virtually maintenance-free, long-lasting door.
- Intellicore® polyurethane insulated rails and stiles. (Models AZ5U and AZ6U)
- Many glass and panel options available.
- Section joint seal helps keep out air and water.
- Integral reinforcing fin provides increased strength and longevity. (Available on double car models)
- Heavy-duty steel ball bearing rollers with nylon tires provide quiet operation.

## **GLASS/PANEL OPTIONS**

MODELS AZ5, AZ5U

Clear Acrylic MODELS AZ6, AZ6U

Gray Acrylic

Bronze Acrylic

White Acrylic

Black Acrylic

Frosted Acrylic