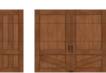

## COACHMAN®

The perfect blend of beauty and practicality, these carriage house doors look like wood, but they are actually crafted of multiple layers of durable, low-maintenance steel and insulation topped with a woodgrain-textured composite overlay.

Accented with decorative black wrought iron hardware, Coachman® garage doors have the charming appearance of an old-fashioned swing-out door, but offer the built-in convenience of modern upward operation.

Complete overlay and true arch window designs provide an authentic carriage house look, setting Clopay's Coachman® garage doors above the rest.