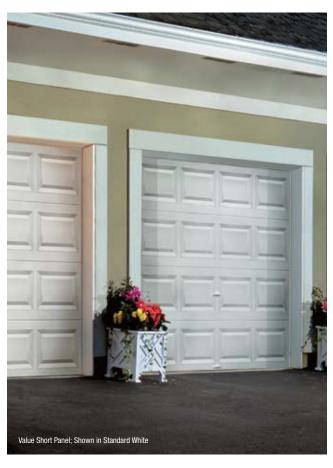

## VALUE PLUS AND VALUE

Value Plus heavy-duty, two-layer, steel construction with insulation adds comfort, energy efficiency and quiet operation. Value single-layer, non-insulated construction provides beauty and durability at an economical price.

## DOOR DESIGNS

Long Traditional

## DETAIL

Decorative panel edging and natural-embossed woodgrain texture improve appearance close-up and from the curb.