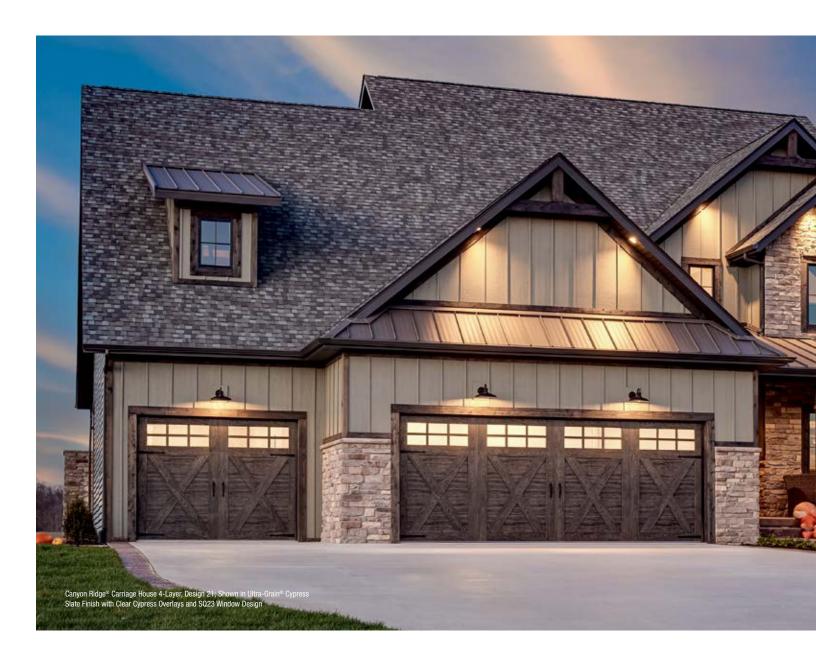

Canyon Ridge® Carriage House 4-Layer, Design 22; Shown in Ultra-Grain® Cypress Slate Finish with Clear Cypress Overlays and REC14 Window Design