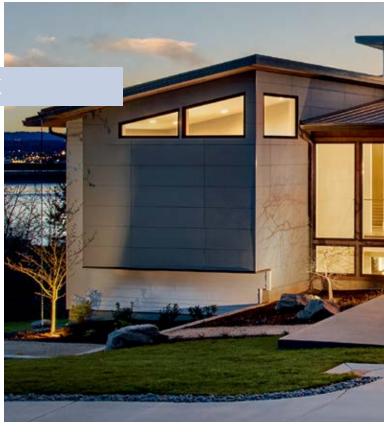

## AVANTE SLEEK

A departure from the grid-like pattern of standard aluminum and glass garage doors, the new Avante Sleek model features slim horizontal glass windows and minimal vertical stiles for broad unobstructed views. If you're in search of a garage door with a minimalist frame design that gives off "panoramic vibes" and lets in plenty of daylight, this is it. Customize the door in a number of painted or anodized finishes and glazing options.