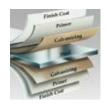

### **RUST-PREVENTION SYSTEM**

Steel skins are protected through a tough, layered coating system, including a hot-dipped galvanized layer, a protective metal oxide pretreatment and a bakedon primer and top coat.