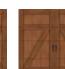

## BRIDGEPORT Bridgeport Steel garage doors combine of wood stile and rail door designs. Avail

Bridgeport™ Steel garage doors combine the traditional symmetry of wood stile and rail door designs. Available with or without insulation, it is virtually maintenance-free, so the first fabulous impression becomes a lasting one.

- 1-layer, 2-layer and 3-layer construction with narrow and extended, recessed steel panels.
- Intellicore® polyurethane or polystyrene insulation. R-values ranging from 6.3 to 18.4.
- Hot-dipped galvanized steel skin with a baked-on primer and top coat helps ensure durability and long-lasting beauty.
- Many glass options available including clear, frosted, seeded, rain, obscure and wrought iron designs as well as insulated. Grilles are removable for easy cleaning. See page 49 for specialty glass options.
- Comes complete with color-matched lift handles.
   See pages 50–51 for details.