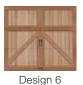

## DOOR DESIGNS

Design 33

Design 11 Design 12 Design 13 SERIES 2 -

Design 35

Design 36

Design 32

Design 37

All doors shown in Medium Finish with Clear Cypress overlays.