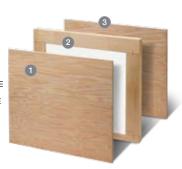

## **5-LAYER CONSTRUCTION**

Beautiful and unique, Canyon Ridge® Carriage House garage doors are constructed with an energy-efficient, Intellicore® polyurethane insulated steel base and finished with faux-wood composite cladding and overlays. The appearance is that of authentic swing-out doors but with the convenience of modern, upward operation.

The cladding and overlay materials are molded from actual wood to reproduce the natural texture and grain patterns of the species that they emulate. The result is a distinctive wood-look door that is often indistinguishable from the real thing.

- COMPOSITE OVERLAY
- COMPOSITE CLADDING
- STEEL
- 2" INTELLICORE® POLYURETHANE INSULATION
- 5 STEEL

- 5-layer, composite, faux-wood doors with Intellicore® polyurethane insulation. 20.4 R-value.
- Multiple door designs and window options. Many custom designs also available. See your Clopay Dealer for more information.
- Insulated glass options include clear, frosted, seeded, rain and obscure. See page 49 for specialty glass options.
- Attractive beveled-edge, clip-in window grilles are removable for easy cleaning.
- Comes complete with spade lift handles and step plates. See pages 50-51 for details.