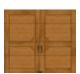

## GRAND HARBOR®

When budget is the deciding factor, this low-maintenance, insulationoptional steel frame carriage house style garage door combines clean lines and classic charm to provide a popular style at a great value.

Accented with decorative black wrought iron hardware, these doors have the appearance of a swing-out door, but offer the convenience of modern upward operation.

DISCOLORATION LIMITED

10 YEAR
WARRANTY

LIMITED 3 YR WARRANTY

- Woodgrain-embossed, 24 gauge steel frame construction with 1/2" smooth composite overlay creates authentic carriage house styling.
- Optional 1-5/8" vinyl-backed polystyrene insulation improves energy efficiency. 6.3 R-value.
- Glass available in clear or obscure and acrylic wrought iron designs. Unique faux-window top section also an option.
- Comes complete with spade lift handles and step plates. See pages 50-51 for details.