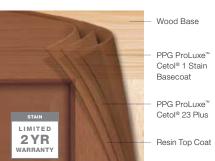

serts constructed of carved wood.

#### MODEL 33



Plain Short



Plain Long

Clopay windows come standard with SSB glass. Choose from other options such as DSB, acrylic or obscure. See your Clopay Dealer for availability.

#### MODEL 10



Plain Short



Plain Long



Cathedral Short



Sunset

Decorative inserts constructed of White ABS with UV resistant capstock.



Clopay stain-grade wood doors of any species are available in nine beautiful stain colors. Custom stain and paint color finishes are available upon request. See your Clopay Dealer for the Clopay Wood brochure or to view stained wood samples in person.



Note: Printed colors shown here may vary from actual product colors. Clopay stain colors shown on Hemlock wood. \*Custom colors are available.

#### 3-LAYER STAIN PROCESS



## 3-LAYER PAINT PROCESS



#### WOOD DOOR CARE

- Proper care and maintenance are imperative to the appearance, longevity and performance of all wood doors.
- Doors must be painted or stained on all six sides prior to installation.
   Failure to follow the installation and maintenance instructions will void the warranty.
- Please refer to the installation and maintenance manual or go to <u>www.clopaydoor.com</u> for additional information about caring for a wood door.



CANYON RIDGE®, COACHMAN®, GALLERY® STEEL, BRIDGEPORT™ STEEL AND CLASSIC™ STEEL





Seeded





MODERN STEEL™

Frosted









RESERVE® WOOD AND CLASSIC™ WOOD









Frosted





Frosted Gluechip





Seeded not available on Canyon Ridge® Modern doors. Additional charges for optional glass apply.





## DECORATIVE H