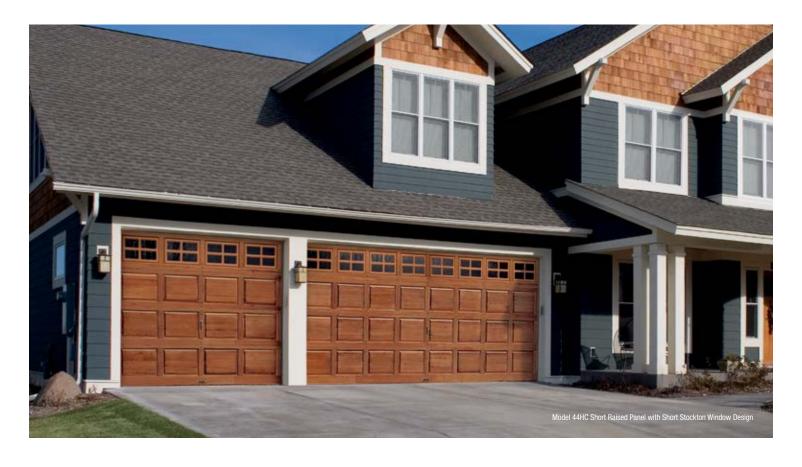

### MODEL **44**

## STYLE AND CONSTRUCTION

- 1-3/8" heavy-duty, stile and rail construction.
   Wood species include Redwood, Cedar,
   Hemlock and Extira® wood.
- Handcrafted, short or long raised panels in Redwood, Cedar, Hemlock (stain grade) or Extira® wood (paint grade).
- Multiple panel and section configurations available. See your Clopay Dealer for details.
- All doors can be factory primed or finish painted White. Factory stain available for stained grade wood species.