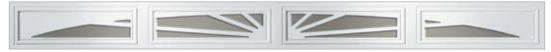

## GALLERY® STEEL

We've taken the iconic raised panel steel garage door and given it a vintage feel by adding a grooved panel design, optional decorative windows and wrought iron hardware with many unique color choices including Ultra-Grain® finish, Clopay's exclusive faux-woodgrain paint finish. The result is classic, versatile styling and durability at a price that bridges the gap between simply being on your wish list and reality.

## STYLE AND CONSTRUCTION

- 1-layer, 2-layer and 3-layer construction with short or long vertical grooved steel panels.
- Intellicore® polyurethane or polystyrene insulation. R-values from 6.3 to 18.4.
- Hot-dipped galvanized steel skin with a baked-on primer and top coat helps ensure durability and long-lasting beauty.
- Many glass options available including clear, frosted, seeded, rain, obscure and wrought iron designs as well as insulated. Grilles are removable for easy cleaning. See page 49 for specialty glass options.
- Comes complete with spade lift handles and step plates. See pages 50-51 for details.

## DOOR DESIGNS

## **WINDOWS**

Plain Short

ARCH2

Clayton™ Short\*

REC12

REC14

Vertical Grille on ARCH1

Vertical Grille on ARCH2