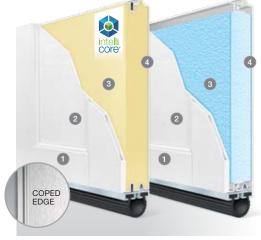

## **4-LAYER CONSTRUCTION**

Beautiful and unique, Canyon Ridge® Carriage House garage doors are constructed with an energy-efficient, Intellicore® polyurethane insulated steel base and topped with faux wood overlays. The appearance is that of authentic swing-out doors but with the convenience of modern, upward operation. The steel base is available in Ultra-Grain® finish and solid colors for the perfect complement to your home. The overlay materials are molded from actual wood to reproduce the natural texture and grain patterns of the species that they emulate. The combination of steel and overlay creates a distinct look.

- COMPOSITE OVERLAY
- STEEL WITH ULTRA-GRAIN® PAINT FINISH (SHOWN) OR SOLID COLOR STEEL
- 2" INTELLICORE® POLYURETHANE INSULATION
- 4 STEEL

- 4-layer, faux-wood steel doors with Intellicore® polyurethane insulation. 18.4 R-value.
- Multiple door designs and window options. Many custom designs also available. See your Clopay Dealer for more information.
- Insulated glass options include clear, frosted, seeded, rain and obscure. See page 49 for specialty glass options.
- Attractive beveled-edge, clip-in window grilles are removable for easy cleaning.
- Comes complete with spade lift handles and step plates. See pages 50-51 for details.