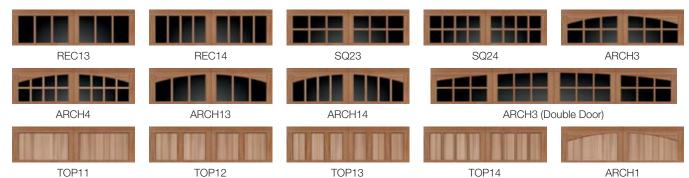

## **WINDOWS**

Plain Short

ARCH2

Clayton™ Short\*

REC12

REC14

Vertical Grille on ARCH1

Vertical Grille on ARCH2

Additional double width door designs available.

Acrylic windows require special cleaning. Never use products that contain ammonia or petroleum products to clean acrylic. Please visit www.clopaydoor.com/acrylic for complete details.

\*Complements Clopay Entry Door glass.

SQ22

SQ24

Grille on ARCH2

Wrought Iron Arch\*

<sup>\*</sup>Lifetime Paint System warranty on most models. 15-Year Paint System warranty on 25 gauge, 2 and 1-layer models.

## WINDOWS

ARCH2

Grille on ARCH2

<sup>\*</sup>Lifetime Paint System warranty on most models. 15-Year Paint System warranty on 25 gauge, 2 and 1-layer models. See your Clopay Dealer for full details.