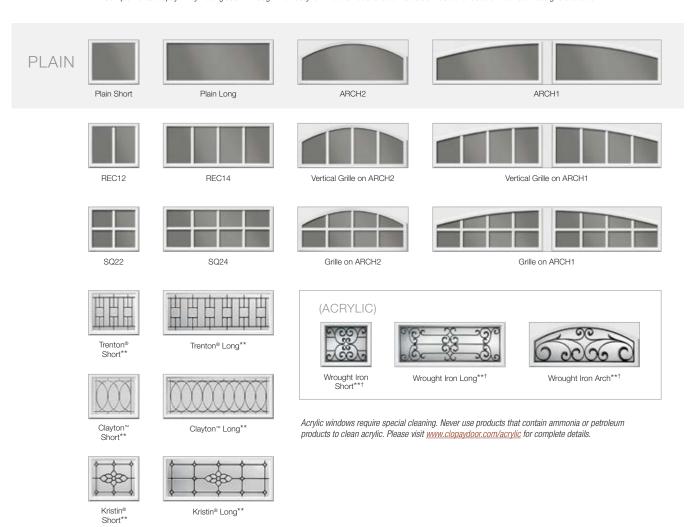

## **WINDOWS**

Plain Short

ARCH2

Clayton™ Short\*

REC12

REC14

Vertical Grille on ARCH1

Vertical Grille on ARCH2

Additional double width door designs available.

Acrylic windows require special cleaning. Never use products that contain ammonia or petroleum products to clean acrylic. Please visit www.clopaydoor.com/acrylic for complete details.

\*Complements Clopay Entry Door glass.

SQ22

SQ24

Grille on ARCH2

Wrought Iron Arch\*

<sup>\*</sup>Lifetime Paint System warranty on most models. 15-Year Paint System warranty on 25 gauge, 2 and 1-layer models.