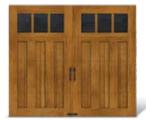

## COACHMAN®

The perfect blend of beauty and practicality, these carriage house doors look like wood, but they are actually crafted of multiple layers of durable, low-maintenance steel and insulation topped with a woodgrain-textured composite overlay.

Accented with decorative black wrought iron hardware, Coachman® garage doors have the charming appearance of an old-fashioned swing-out door, but offer the built-in convenience of modern upward operation.

Complete overlay and true arch window designs provide an authentic carriage house look, setting Clopay's Coachman® garage doors above the rest.