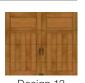

ISH (SHOWN) OR SOLID COLOR STEEL
- 2" INTELLICORE® POLYURETHANE INSULATION
- 4 STEEL

- 4-layer, faux-wood steel doors with Intellicore® polyurethane insulation. 18.4 R-value.
- Multiple door designs and window options. Many custom designs also available. See your Clopay Dealer for more information.
- Insulated glass options include clear, frosted, seeded, rain and obscure. See page 49 for specialty glass options.
- Attractive beveled-edge, clip-in window grilles are removable for easy cleaning.
- Comes complete with spade lift handles and step plates. See pages 50-51 for details.

Calculated door section R-value is in accordance with DASMA TDS-163.
Canyon Ridge® doors not applicable for new construction in California areas designated as "Fire Hazard Severity Zones".

## DOOR DESIGNS













Design 33



Design 11 Design 12 Design 13 SERIES 2 -







Design 35



Design 36

Design 32



Design 37



All doors shown in Medium Finish with Clear Cypress overlays.

Design 22

## WINDOW/TOP SECTIONS



## MATERIAL DESIGN OPTIONS



Ultra-Grain® Finish Clear Cypress or Solid Color Steel

Composite cladding is not present on Carriage House 4-Layer doors.



Clear Cypress



Mahogany

## COLORS









Medium Finish





Ultra-Grain® Cypress Charcoal Finish\* Walnut Finish



Slate Finish

Ultra-Grain® Cypress Black Finish\*

Doors can be ordered primed for those homeowners wishing to custom paint their doors. Note: Primed solid steel base is a brown color. Door stain color will vary slightly within a door due to finishing process. Due to the printing process, above colors m