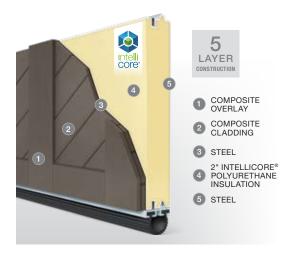

## **5-LAYER CONSTRUCTION**

Beautiful and unique, Canyon Ridge® Carriage House garage doors are constructed with an energy-efficient, Intellicore® polyurethane insulated steel base and finished with faux-wood composite cladding and overlays. The appearance is that of authentic swing-out doors but with the convenience of modern, upward operation.

- COMPOSITE OVERLAY
- COMPOSITE CLADDING
- STEEL
- 2" INTELLICORE® POLYURETHANE INSULATION
- 5 STEEL

- 5-layer, composite, faux-wood doors with Intellicore® polyurethane insulation. 20.4 R-value.
- Multiple door designs and window options. Many custom designs also available. See your Clopay Dealer for more information.
- Insulated glass options include clear, frosted, seeded, rain and obscure. See page 49 for specialty glass options.
- Attractive beveled-edge, clip-in window grilles are removable for easy cleaning.
- Comes complete with spade lift handles and step plates. See pages 50-51 for details.