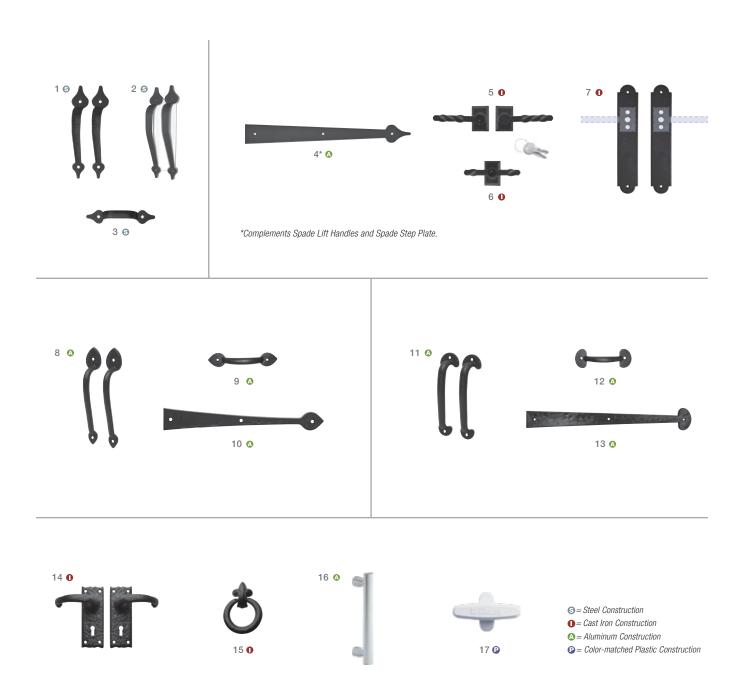

## DECORATIVE HARDWARE AVAILABILITY CHART

|    |                                                                       |                         |                                                   |                          |                         |                         | Availa    | ability       |                |                   |                                 |                         |                              |
|----|-----------------------------------------------------------------------|-------------------------|---------------------------------------------------|--------------------------|-------------------------|-------------------------|-----------|---------------|----------------|-------------------|---------------------------------|-------------------------|------------------------------|
|    | Hardware Description  Numbers below correspond with images on page 51 | AVANTE® / AVANTE® SLEEK | CANYON RIDGE®<br>Carriage House 5-layer / 4-layer | CANYON RIDGE®<br>CHEVRON | CANYON RIDGE®<br>LOUVER | CANYON RIDGE®<br>MODERN | COACHMAN® | GRAND HARBOR® | GALLERY® STEEL | BRIDGEPORT" STEEL | RESERVE®WOOD<br>LIMITED EDITION | RESERVE® WOOD<br>MODERN | RESERVE® WOOD<br>SEMI-CUSTOM |
| 1  | Spade Lift Handles                                                    |                         | ~                                                 | ~                        | ~                       | ~                       | ~         |               | ~              | ~                 | ~                               | ~                       | ~                            |
| 2  | Spade Lift Handles                                                    |                         |                                                   |                          |                         |                         |           | ~             |                |                   |                                 |                         |                              |
| 3  | Spade Step Plate                                                      |                         | ~                                                 | ~                        | ~                       | ~                       | /         | ~             | ~              | ~                 | ~                               | ~                       | ~                            |
| 4  | Spade Strap Hinge*                                                    |                         | ~                                                 | ~                        | ~                       |                         | /         | ~             | ~              | ~                 | ~                               |                         | ~                            |
| 5  | Twisted "L" Handles                                                   |                         | ~                                                 | ~                        | ~                       |                         | ~         |               | ~              | ~                 | ~                               |                         | ~                            |
| 6  | Twisted "T" Handle                                                    |                         |                                                   |                          |                         |                         |           | ~             | ~              | ~                 |                                 |                         |                              |
| 7  | Escutcheon Plate(s)                                                   |                         | ~                                                 | ~                        | ~                       |                         | ~         | ~             | ~              | ~                 | ~                               |                         | ~                            |
| 8  | Spear Lift Handles                                                    |                         | ~                                                 | ~                        | ~                       |                         | ~         |               | ~              | ~                 | ~                               |                         | ~                            |
| 9  | Spear Step Plate                                                      |                         | ~                                                 | ~                        | ~                       |                         | /         |               | ~              | ~                 | ~                               |                         | ~                            |
| 10 | Spear Strap Hinge*                                                    |                         | ~                                                 | ~                        | ~                       |                         | /         |               | ~              | ~                 | ~                               |                         | ~                            |
| 11 | Colonial Lift Handles                                                 |                         | ~                                                 | ~                        | ~                       |                         | ~         |               | ~              | ~                 | ~                               |                         | ~                            |
| 12 | Colonial Step Plate                                                   |                         | ~                                                 | ~                        | ~                       |                         | ~         |               | ~              | ~                 | ~                               |                         | /                            |
| 13 | Colonial Strap Hinge*                                                 |                         | ~                                                 | ~                        | ~                       |                         | /         |               | ~              | ~                 | ~                               |                         | ~                            |
| 14 | Decorative Handles with Keyhole                                       |                         | ~                                                 | ~                        | ~                       |                         | ~         |               |                |                   | ~                               |                         | ~                            |
| 15 | Ring Door Knocker                                                     |                         | ~                                                 | ~                        | ~                       |                         | ~         |               |                |                   | ~                               |                         | ~                            |
| 16 | Aluminum Grip Handles                                                 | ~                       |                                                   |                          |                         | ~                       |           |               |                |                   |                                 | ~                       |                              |
| 17 | Color-matched Lift Handles                                            |                         |                                                   |                          |                         |                         |           |               |                | ~                 |                                 |                         |                              |

<sup>\*</sup>Door may not open properly if installed near the top depending on opening dimensions and lift type. See your Clopay Dealer for more details and/or hardware dimensions.

## decorative HARDWARE

Attractive black powder coated handles and step plates come standard on select Clopay garage doors. To further enhance the design of your door, optional decorative hardware – including handles, operable L-keylocks and strap hinges – is available.