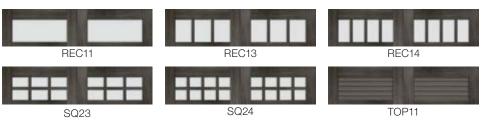

## **WINDOWS**

Plain Short

ARCH2

Clayton™ Short\*

REC12

REC14

Vertical Grille on ARCH1

Vertical Grille on ARCH2

Additional double width door designs available.

Acrylic windows require special cleaning. Never use products that contain ammonia or petroleum products to clean acrylic. Please visit www.clopaydoor.com/acrylic for complete details.

\*Complements Clopay Entry Door glass.

SQ22

SQ24

Grille on ARCH2

Wrought Iron Arch\*

<sup>\*</sup>Lifetime Paint System warranty on most models. 15-Year Paint System warranty on 25 gauge, 2 and 1-layer models.