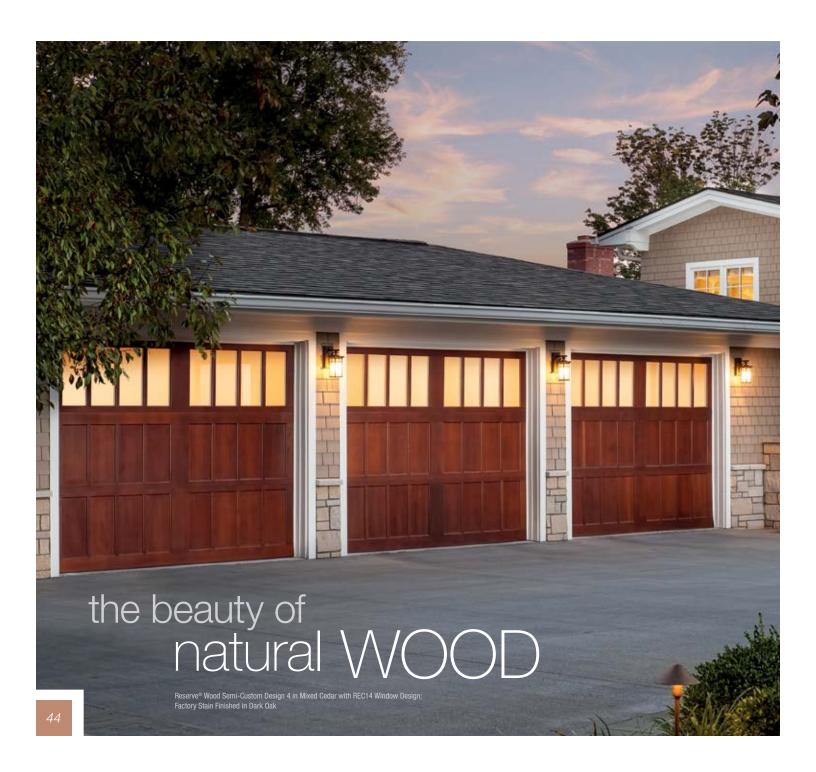

### limited edition and custom

Both stunning and substantial, every Clopay® Reserve® Wood garage door embodies our total commitment to timeless design, detail and craftsmanship with the warmth and character no other material can match.

Design a door specific to your home style with our Custom garage doors, or select a preconfigured style from our Limited Edition garage doors. Add our factory stain or paint option to provide a beautiful and durable finish.