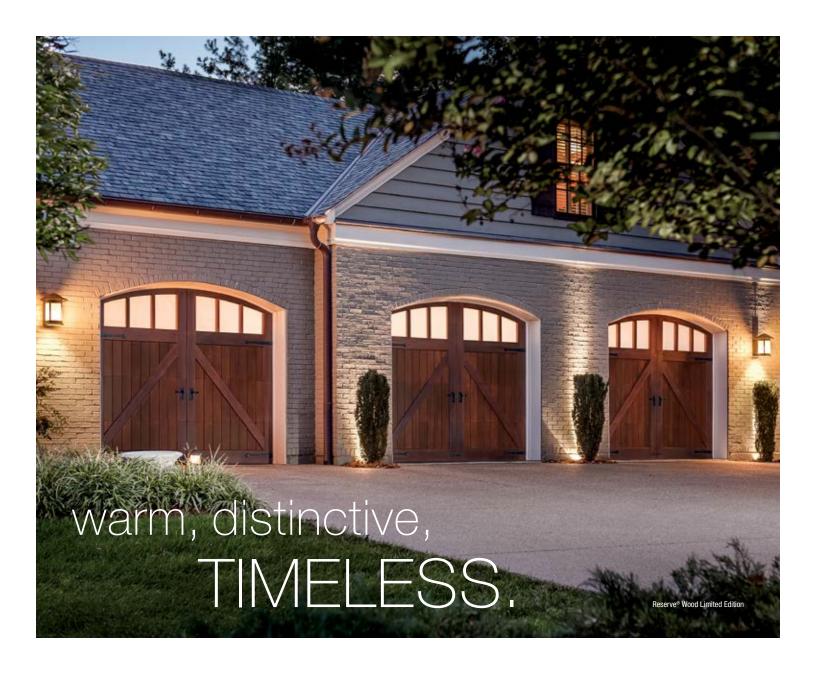

## **5-LAYER CONSTRUCTION**

Beautiful and unique, Canyon Ridge® Carriage House garage doors are constructed with an energy-efficient, Intellicore® polyurethane insulated steel base and finished with faux-wood composite cladding and overlays. The appearance is that of authentic swing-out doors but with the convenience of modern, upward operation.

The cladding and overlay materials are molded from actual wood to reproduce the natural texture and grain patterns of the species that they emulate. The result is a distinctive wood-look door that is often indistinguishable from the real thing.