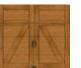

## COACHMAN®

The perfect blend of beauty and practicality, these carriage house doors look like wood, but they are actually crafted of multiple layers of durable, low-maintenance steel and insulation topped with a woodgrain-textured composite overlay.

Accented with decorative black wrought iron hardware, Coachman® garage doors have the charming appearance of an old-fashioned swing-out door, but offer the built-in convenience of modern upward operation.

Complete overlay and true arch window designs provide an authentic carriage house look, setting Clopay's Coachman® garage doors above the rest.