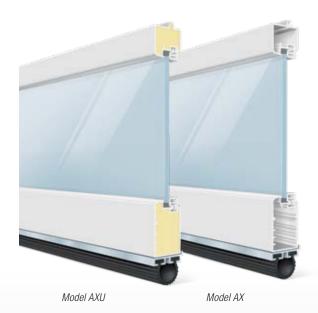

## AVANTE®

The perfect choice to modernize any home, the Avante turns an ordinary garage into a stunning architectural focal point. Fitted with tempered glass panels, the door fills the garage with natural light during the day and delivers a dramatic effect when the lights are turned on at night. The commercial-grade aluminum frame comes in a number of colors to complement your home. A variety of glass options allow you to bring as much or as little natural light in without compromising privacy.

## STYLE AND CONSTRUCTION

- Aluminum frame provides a virtually maintenance-free, long-lasting door.
- Intellicore® polyurethane insulated rails and stiles. (Model AXU)
- R-value 3.8/U-factor 0.86.
   (Model AXU when glazed with clear insulated glass)
- Many glass and panel options available.
- Section joint seal helps keep out air and water.
- Integral reinforcing fin provides increased strength and longevity. (Available on double car models)
- Heavy-duty steel ball bearing rollers with nylon tires provide quiet operation.
  - \*Doors wider than 14' include built-in reinforcing fin. Standard doors 12' and under do not use built-in reinforcing fin. Usage on widths 12'2" to 14' depend upon glass weight. WINDCODE® doors may vary. Contact your Clopay Dealer for details. Calculated door section R-value is in accordance with DASMA TDS-163.