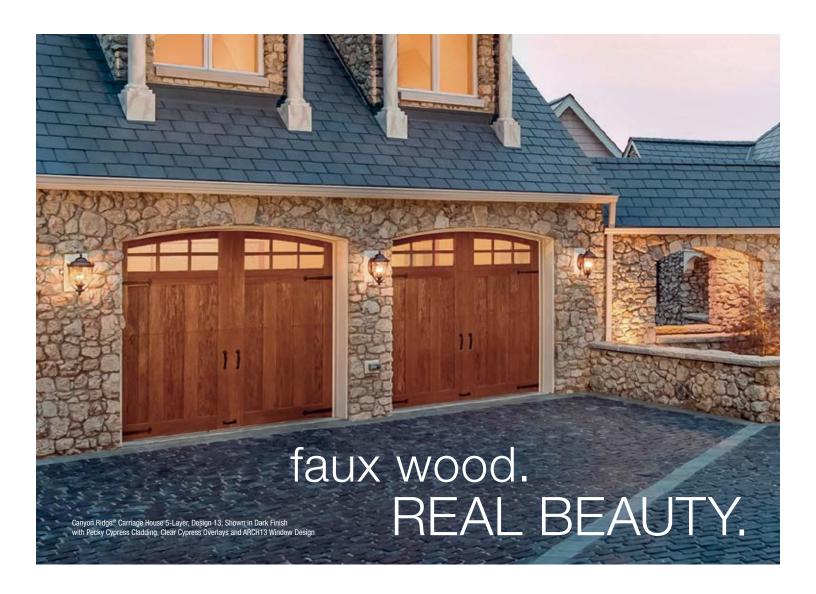

## CANYON RIDGE®

carriage house

## **5-LAYER CONSTRUCTION**

Beautiful and unique, Canyon Ridge® Carriage House garage doors are constructed with an energy-efficient, Intellicore® polyurethane insulated steel base and finished with faux-wood composite cladding and overlays. The appearance is that of authentic swing-out doors but with the convenience of modern, upward operation.

The cladding and overlay materials are molded from actual wood to reproduce the natural texture and grain patterns of the species that they emulate. The result is a distinctive wood-look door that is often indistinguishable from the real thing.

## DOOR DESIGNS

Design 33

Design 11 Design 12 Design 13 SERIES 2 -

Design 35

Design 36

Design 32

Design 37

All doors shown in Medium Finish with Clear Cypress overlays.