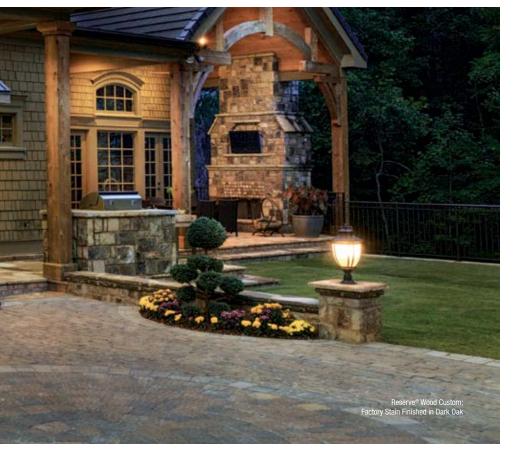

## RESERVE® WOOD

### limited edition and custom

Both stunning and substantial, every Clopay® Reserve® Wood garage door embodies our total commitment to timeless design, detail and craftsmanship with the warmth and character no other material can match.

Design a door specific to your home style with our Custom garage doors, or select a preconfigured style from our Limited Edition garage doors. Add our factory stain or paint option to provide a beautiful and durable finish.