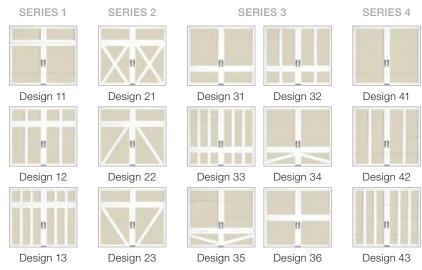

## DOOR DESIGNS

Coachman doors can be painted using a high-quality exterior latex paint. IMPORTANT: For doors being painted black and very dark colors (having an LRV of 12 or less), please order Canyon Ridge Carriage House 4-Layer in Black or primed. For colors having an LRV of 13 to 38 we require the use of tested and approved paints. A list of tested and approved paints can be found at: <a href="http://info.garagedoors.com/lnv">http://info.garagedoors.com/lnv</a>.

## WINDOW/TOP SECTIONS

Additional double width door designs available.