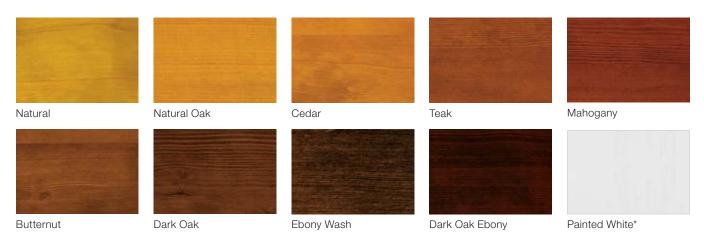

#### MODEL 10

Plain Short

Plain Long

Cathedral Short

Sunset

Decorative inserts constructed of White ABS with UV resistant capstock.

Clopay stain-grade wood doors of any species are available in nine beautiful stain colors. Custom stain and paint color finishes are available upon request. See your Clopay Dealer for the Clopay Wood brochure or to view stained wood samples in person.

Note: Printed colors shown here may vary from actual product colors. Clopay stain colors shown on Hemlock wood. \*Custom colors are available.