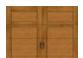

## COACHMAN®

The perfect blend of beauty and practicality, these carriage house doors look like wood, but they are actually crafted of multiple layers of durable, low-maintenance steel and insulation topped with a woodgrain-textured composite overlay.

Accented with decorative black wrought iron hardware, Coachman® garage doors have the charming appearance of an old-fashioned swing-out door, but offer the built-in convenience of modern upward operation.

Complete overlay and true arch window designs provide an authentic carriage house look, setting Clopay's Coachman® garage doors above the rest.