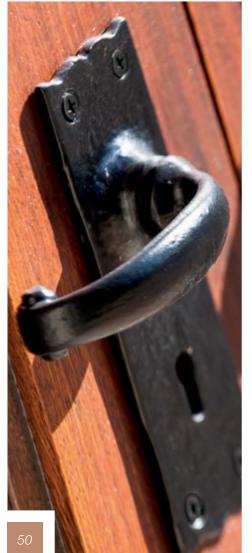

## decorative HARDWARE

Attractive black powder coated handles and step plates come standard on select Clopay garage doors. To further enhance the design of your door, optional decorative hardware – including handles, operable L-keylocks and strap hinges – is available.