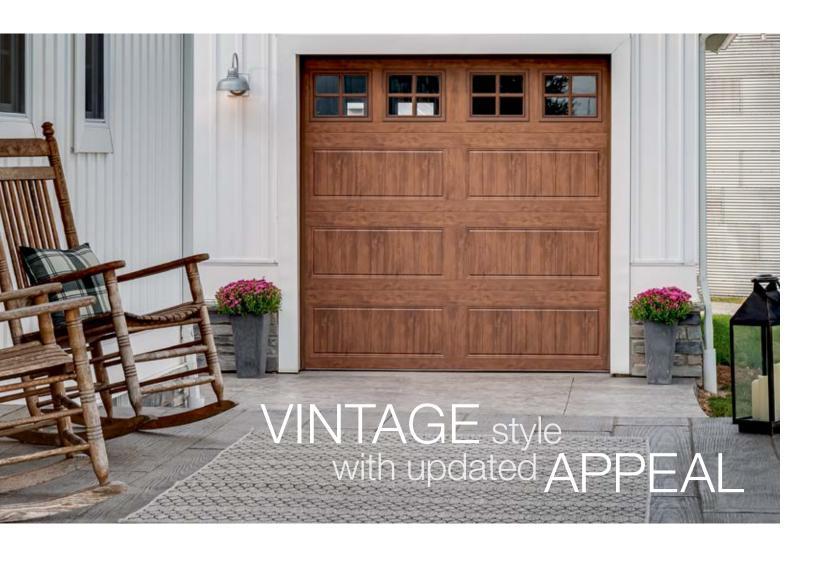

## GALLERY® STEEL

We've taken the iconic raised panel steel garage door and given it a vintage feel by adding a grooved panel design, optional decorative windows and wrought iron hardware with many unique color choices including Ultra-Grain® finish, Clopay's exclusive faux-woodgrain paint finish. The result is classic, versatile styling and durability at a price that bridges the gap between simply being on your wish list and reality.

## DETAIL

Deep-embossed panels with smooth, stucco or woodgrain surface texture improve appearance close-up and from the curb.