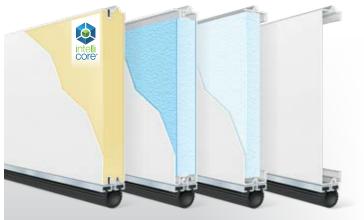

## DESIGN & CONSTRUCTION

intelli core CONSIDERATIONS FOR SELECTING YOUR PERFECT **GARAGE DOOR** VALUE PLUS VALUE DOOR DESIGNS 2-LAYER **GLASS &** 3-LAYER 3-LAYER 3-LAYER 3-LAYER 1-LAYER ALUMINUM 2" Polyurethane 1-3/8" Polyurethane 2" Bonded Polystyrene 1-3/8" Bonded Polystyrene Polystyrene Non-Insulated AVANTE® & AVANTE® SLEEK CANYON RIDGE® CARRIAGE HOUSE, CHEVRON, LOUVER & MODERN COACHMAN® **GRAND HARBOR®** GALLERY® STEEL GALLERY® STEEL - ULTRA-GRAIN® & LUSTRA™\* FINISHES BRIDGEPORT™ STEEL BRIDGEPORT™ STEEL - ULTRA-GRAIN® & LUSTRA™\* FINISHES MODERN STEEL™ MODERN STEEL™ – ULTRA-GRAIN®, LUSTRA™\* & ULTRA-GRAIN® PLANK\* FINISHES \_\_\_\_ CLASSIC™ STEEL CLASSIC™ STEEL - ULTRA-GRAIN® FINISH **CONSIDERATIONS** R-VALUE / 12.9 9.0 6.5 6.3 3.8 18.4<sup>‡</sup> ◀)) CONTROL DENT RESISTANCE SECURITY LIMITED 15 LIFE YEAR LIMITED LIMITED LIMITED LIMITED PAINT SYSTEM LIFE LIFE LIFE WARRANTY