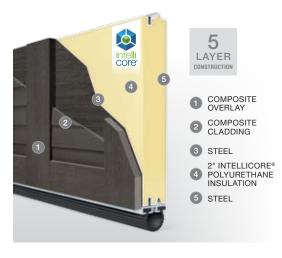

## **5-LAYER CONSTRUCTION**

Beautiful and unique, Canyon Ridge® Carriage House garage doors are constructed with an energy-efficient, Intellicore® polyurethane insulated steel base and finished with faux-wood composite cladding and overlays. The appearance is that of authentic swing-out doors but with the convenience of modern, upward operation.

- COMPOSITE OVERLAY
- COMPOSITE CLADDING
- STEEL
- 2" INTELLICORE® POLYURETHANE INSULATION
- 5 STEEL

- 5-layer, composite, faux-wood doors with Intellicore® polyurethane insulation. 20.4 R-value.
- Multiple door designs and window options. Many custom designs also available. See your Clopay Dealer for more information.
- Insulated glass options include clear, frosted, seeded, rain and obscure. See page 49 for specialty glass options.
- Attractive beveled-edge, clip-in window grilles are removable for easy cleaning.
- Comes complete with spade lift handles and step plates. See pages 50-51 for details.