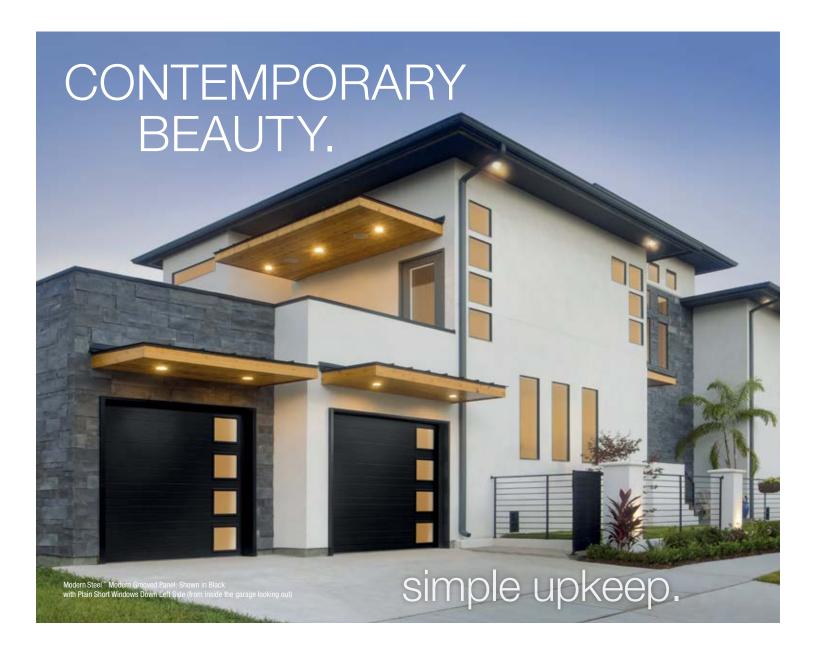

## MODERNSTEEL

Modern Steel<sup>™</sup> garage doors complement contemporary and mid-century modern home styles. Doors are available with or without windows and with or without grooves in the panels. All are available in multiple paint, Ultra-Grain<sup>®</sup> and Lustra<sup>™</sup> finishes to create the perfect look for your home.

## CONTEMPORARY WINDOWS

Modern Steel™ doors offer contemporary window configurations that are available in many design options, including windows in each section and down one side, short, long and slim windows or windows in all sections. For doors with multiple window sections, the window locations must be the same in every section.

Door models offering these configurations utilize 24" and 21" section heights. See your Clopay Dealer for full details.

Long Plain Windows in all panel locations

Slim Windows down left side

Note: Contemporary window configurations are described from inside the garage looking out.