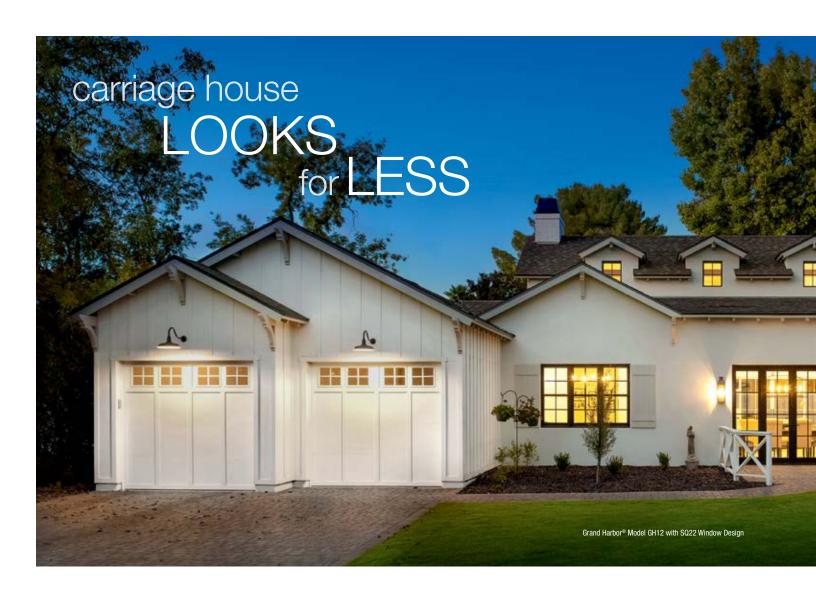

## GRAND HARBOR®

When budget is the deciding factor, this low-maintenance, insulationoptional steel frame carriage house style garage door combines clean lines and classic charm to provide a popular style at a great value.

Accented with decorative black wrought iron hardware, these doors have the appearance of a swing-out door, but offer the convenience of modern upward operation.

DISCOLORATION LIMITED

10 YEAR
WARRANTY

LIMITED 3 YR WARRANTY