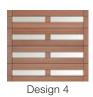

in a corrosion-resistant retainer helps seal out the elements.
- All doors can be factory primed or finish painted White.
   Factory stain available for stained grade wood species.
   Custom stain and paint colors also available.
- Doors come standard with spade lift handles and step plates.
   Optional decorative hardware shown on pages 50-51.

Calculated door section R-value is in accordance with DASMA TDS-163.





#### DOOR DESIGNS





Accent Strip



Horizontal Cladding

Doors shown 8' wide × 7' high. Accent Strip and Horizontal Cladding models are available spliced and unspliced. Unspliced models are available up to 10' wide.

#### MATERIAL OPTIONS





Fir



Meranti

Note: All designs shown are illustrated from the exterior of the garage.

#### OFFSET WINDOW CONFIGURATIONS











Redwood





Door designs must be ordered based on the view from the interior of the garage. All right-hand designs are shown. Designs 1, 3, 5 and 6 are also available left-handed. \*Not available 10'1" to 13'6". Special order only.



## RESERVE® WOOD

### semi-custom

A natural wood carriage house door is the kind of door that gets people talking – one that transforms "just another pretty façade" into a neighborhood style icon. With our semi-custom line, you may be surprised to learn that this exclusive look doesn't necessarily exclude your budget.



#### STYLE AND CONSTRUCTION

- Handcrafted, 2-layer, non-insulated wood doors in authentic carriage house designs.
- All Reserve® Wood garage doors are built with a swing-out appearance and convenient upward operation.
- Available in th