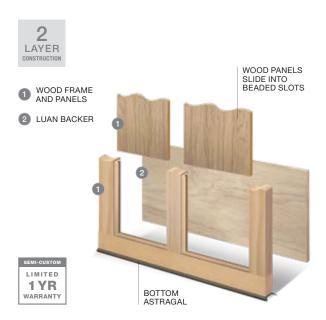

- WOOD OVERLAY
- OPTIONAL BASE MATERIAL
- BASE MATERIAL
- POLYSTYRENE INSULATED HEMLOCK FRAME
- 2" LUAN INSIDE SKIN

\*Drip cap is available exclusively on tongue-and-groove (5-layer) and grooved Extira® wood (4-layer) configurations.

#### STYLE AND CONSTRUCTION

- Handcrafted, 2-layer, non-insulated wood doors in authentic carriage house designs.
- All Reserve® Wood garage doors are built with a swing-out appearance and convenient upward operation.
- Available in three wood species. All stain-grade wood rails, stiles and panels are made from Redwood, Cedar or Hemlock. Paint-grade Extira® wood panels (smooth and grooved) are available with Hemlock stiles and rails.
- 1/4" thick imported Luan interior backer glued to stiles and rails.
- True divided windows are standard. Glass available in clear, obscure and insulated options. Custom options also available. See page 49 for specialty glass options.
- All doors can be factory primed or finish painted White. Factory stain available for stained grade wood species. Custom stain and paint colors also available.