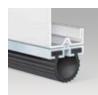

### SEAL OUT THE ELEMENTS

Replaceable bottom weatherseal in a corrosion-resistant retainer helps seal out the elements.