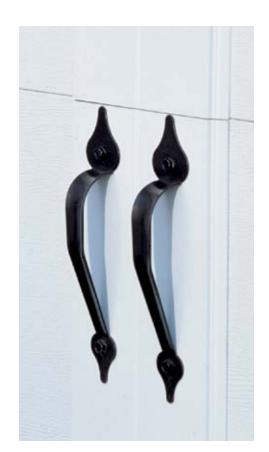

## decorative HARDWARE

Attractive black powder coated handles and step plates come standard on select Clopay garage doors. To further enhance the design of your door, optional decorative hardware – including handles, operable L-keylocks and strap hinges – is available.