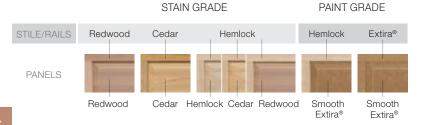

## STYLE AND CONSTRUCTION

- 1-3/8" heavy-duty, stile and rail construction.
   Wood species include Redwood, Cedar,
   Hemlock and Extira® wood.
- Handcrafted, short or long raised panels in Redwood, Cedar, Hemlock (stain grade) or Extira® wood (paint grade).
- Multiple panel and section configurations available. See your Clopay Dealer for details.
- All doors can be factory primed or finish painted White. Factory stain available for stained grade wood species.

See page 48 for stain colors available. Note: Printed color shown here may vary from actual product colors. See your Clopay Dealer for wood samples.