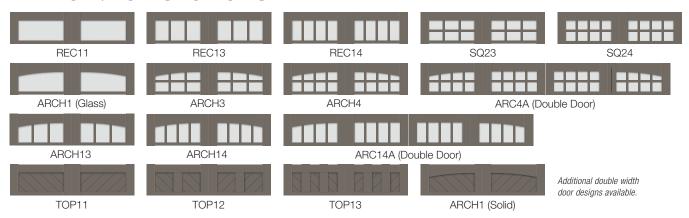

## WINDOW/TOP SECTIONS

Additional double width door designs available.

## Wrought Iron Short

INTER Wrought Iron Long

SQ24

Additional double width door designs available.

Acrylic windows require special cleaning. Never use products that contain ammonia or petroleum products to clean acrylic. Please visit www.clopaydoor.com/acrylic for complete details.