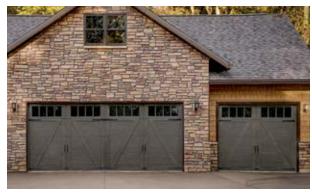

c common to modern architecture. Contemporary Slim windows are 37" × 8" with aluminum frames available in anodized silver or powder coated black on select insulated 2" thick Modern Steel™ doors. See your Clopay Dealer for full model availability.



Glass is available in different designs depending on door model. Options include acrylic, clear, frosted, seeded, obscure and rain, as well as insulated versions for a more energy efficient door.



See page 49 for specialty glass options.

### love the look of wood but not the upkeep?



## discover ULTRA-GRAIN

Clopay's Ultra-Grain® finish is a durable, natural-looking, stained woodgrain finish designed specifically for steel garage doors. The Ultra-Grain® finish is an attractive, long-lasting and lower maintenance alternative to real wood.



Canyon Ridge® Carriage House 4-Layer, Design 22; Shown in Ultra-Grain® Cypress Slate Finish with Clear Cypress Overlays and REC14 Window Design

#### Ultra-Grain® finish is available on these products:

#### CANYON RIDGE®



Faux wood on an Ultra-Grain® finish steel door creates the look of a wood carriage house door without the added maintenance.

#### GALLERY® STEEL



Stamped steel carriage house doors offer many vintage-style design options.

#### BRIDGEPORT™ STEEL



A true recessed stamp replicates the timeless look of a rail and stile built wood door.

#### MODERN STEEL™

CYPRESS GRAIN

Horizontal grain

both a rustic and

pattern offers

contemporary

design option.

ULTRA-GRAIN® PLANK



Wood-look horizontal planks printed on a flush panel steel door.



CLASSIC™



Elegant rais