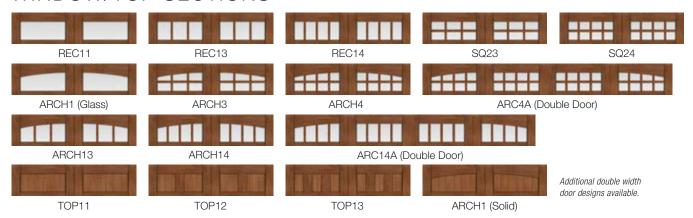

## WINDOW/TOP SECTIONS

Additional double width door designs available.

## **WINDOWS**

Plain Short

ARCH2

Clayton™ Short\*

REC12

REC14

Vertical Grille on ARCH1

Vertical Grille on ARCH2

## WINDOWS

ARCH2

Grille on ARCH2

<sup>\*</sup>Lifetime Paint System warranty on most models. 15-Year Paint System warranty on 25 gauge, 2 and 1-layer models. See your Clopay Dealer for full details.