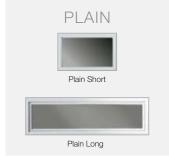

## **WINDOWS**

Plain Short

ARCH2

Clayton™ Short\*

REC12

REC14

Vertical Grille on ARCH1

Vertical Grille on ARCH2