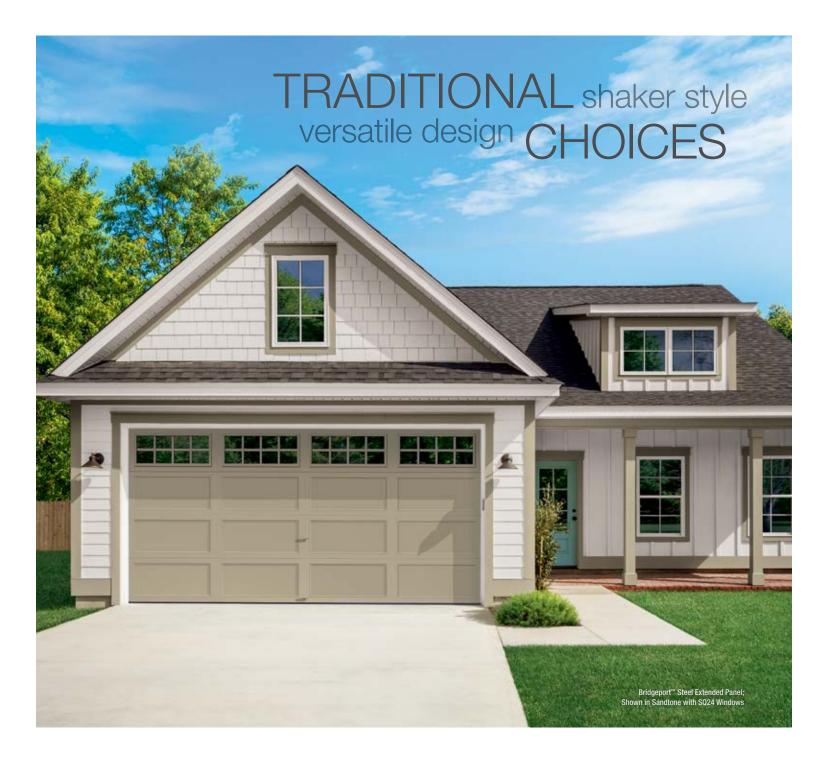

## BRIDGEPORT Bridgeport Steel garage doors combine of wood stile and rail door designs. Avail

Bridgeport™ Steel garage doors combine the traditional symmetry of wood stile and rail door designs. Available with or without insulation, it is virtually maintenance-free, so the first fabulous impression becomes a lasting one.

- 1-layer, 2-layer and 3-layer construction with narrow and extended, recessed steel panels.
- Intellicore® polyurethane or polystyrene insulation. R-values ranging from 6.3 to 18.4.
- Hot-dipped galvanized steel skin with a baked-on primer and top coat helps ensure durability and long-lasting beauty.
- Many glass options available including clear, frosted, seeded, rain, obscure and wrought iron designs as well as insulated. Grilles are removable for easy cleaning. See page 49 for specialty glass options.
- Comes complete with color-matched lift handles.
   See pages 50–51 for details.