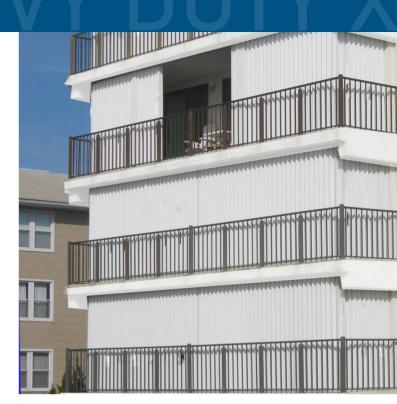

Alutech's HDX Accordion Hurricane Shutters are designed to cover windows, sliding glass doors or enclose total balconies and lanais. The HDX Accordion Shutters have been tested to meet or exceed the most stringent requirements for Hurricane Shutters in the industry, such as:

window and door frames, balconies, lanais and large patio openings.

DIRECT MOUNT END STARTERS

LEARN MORE ABOUT THE HD ACCORDION SHUTTER SYSTEM | WWW.ALUTECH.COM