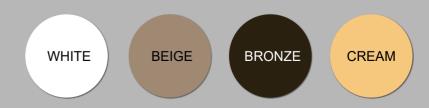

stallations available on our approval prints. No site specific engineering required. (1/8" min. thickness applies).
- Up to 36% considerably higher design pressures than our competition.





Alutech's HDX Accordion Shutter features Hurricane Protection for residential and commercial applications.

The HDX Accordion Shutters are convenient, and easily open and close. They can be locked from the inside or outside for increased security and protection.

HDX accordions are made of thick extruded aluminum, then coated with a thick powder finish. Giving the HDX the life span you want from a hurricane shutter.

Accordion Shutters are considered one of the strongest shutters available. So don't settle for thin comparisons.

HEAVY DUTY COMMERCIAL LOCKS STANDARD





## Powder coat color options: