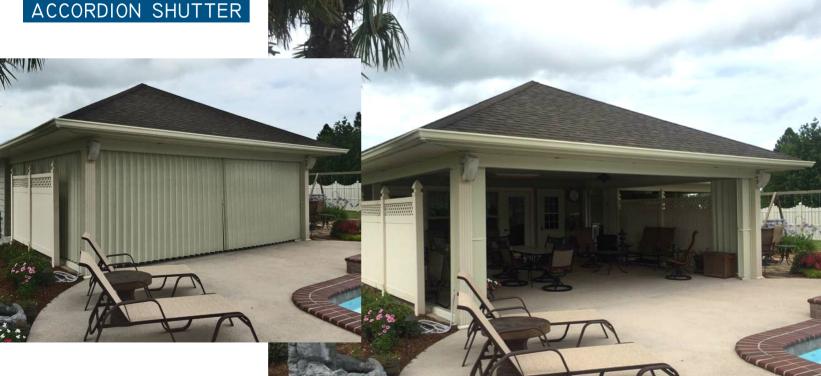

## **Benefits:**

- Built to withstand hurricane force winds that exceed 140 psf equivalent to 227 mph.
- Made from high quality extruded aluminum and stainless steel parts.
- Encloses entire balconies or lanais with one shutter.
- Protect patio doors from rain and wind damage.
- Steel installations available on our approval prints. No site specific engineering required. (1/8" min. thickness applies).
- Up to 36% considerably higher design pressures than our competition.

HDX accordions are made of thick extruded aluminum, then coated with a thick powder finish. Giving the HDX the life span you want from a hurricane shutter.

Accordion Shutters are considered one of the strongest shutters available. So don't settle for thin comparisons.