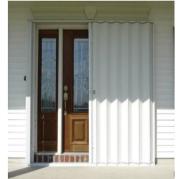

Alutech's HDX Accordion Hurricane Shutters are designed to cover windows, sliding glass doors or enclose total balconies and lanais. The HDX Accordion Shutters have been tested to meet or exceed the most stringent requirements for Hurricane Shutters in the industry, such as:

window and door frames, balconies, lanais and large patio openings.

DIRECT MOUNT END STARTERS

LEARN MORE ABOUT THE HD ACCORDION SHUTTER SYSTEM | WWW.ALUTECH.COM

Alutech's HDX Accordion Shutter features Hurricane Protection for residential and commercial applications.

The HDX Accordion Shutters are convenient, and easily open and close. They can be locked from the inside or outside for increased security and protection.