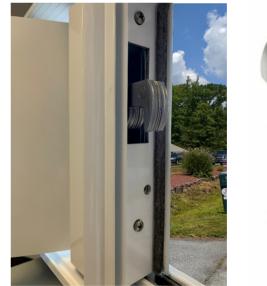

window and door frames, balconies, lanais and large patio openings.

DIRECT MOUNT END STARTERS

LEARN MORE ABOUT THE HD ACCORDION SHUTTER SYSTEM | WWW.ALUTECH.COM

## Features:

- Improved stacking providing better less stack back space
- Heavy duty lock centermates. No locking pins needed.
- KEY or THUMB locking cylinders
- Lower system cost
- Faster assembly and installation times
- Direct mount track end starters
- Improved corrosion resistant hardware.
- All tracks are heavy duty available in ceiling, 1" and 2" headers and walkover and adjustable tracks for doorways.
- NO LIGHT DUTY HERE! Over 26% heavier gauge material than most of the competition.