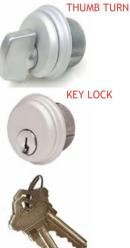

Alutech's HDX Accordion Shutter features Hurricane Protection for residential and commercial applications.

The HDX Accordion Shutters are convenient, and easily open and close. They can be locked from the inside or outside for increased security and protection.

HEAVY DUTY COMMERCIAL LOCKS STANDARD