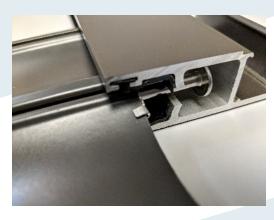

### Slat Retention Lock Tracks

Our one-of-a-kind "end retention system" eliminates the need for storm bars. This patented technology allows for SMOOTHER, QUIETER shutter operation.

- 20 ft tall max shutter height
- Snap in screw cavity cover