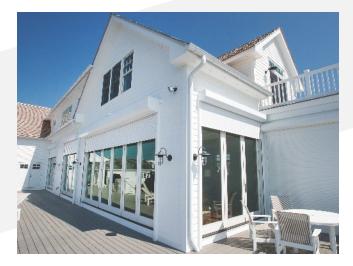

#### Stand out features for MAGNUM

- Efficient roll diameter
- Patented roll shutter system
- Florida building codes approved
  - Approved on concrete and wood
- Converts balconies into hurricane safe rooms
- Store furniture in your safe room during a storm
- See through option no more dark rooms
- Ideal for large openings
- Slim line and commercial lock options