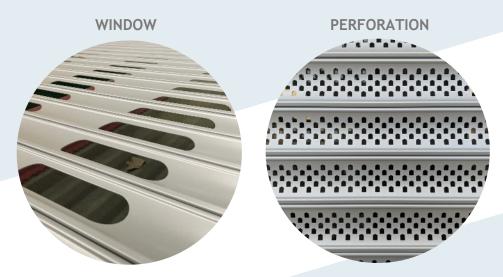

3 view through options

- Solid
  - "Default" no windows
- Window
  - Large 4" wide window
- Perforation
  - House pattern perforation