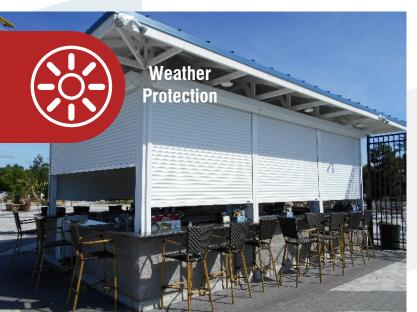

# HURRICANE & SECURITY SHUTTER

Hurricane / Storm Protection | Security Prevention

The MAGNUM slat profile is the latest in security and storm shutter profiles. Due to its small housing sizes and high ratings, the slat has gained much popularity for security and storm prone areas.