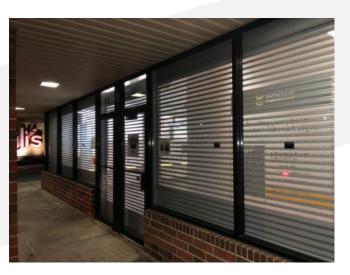

3 view through options

- Solid
  - "Default" no windows
- Window
  - Large 4" wide window
- Perforation
  - House pattern perforation