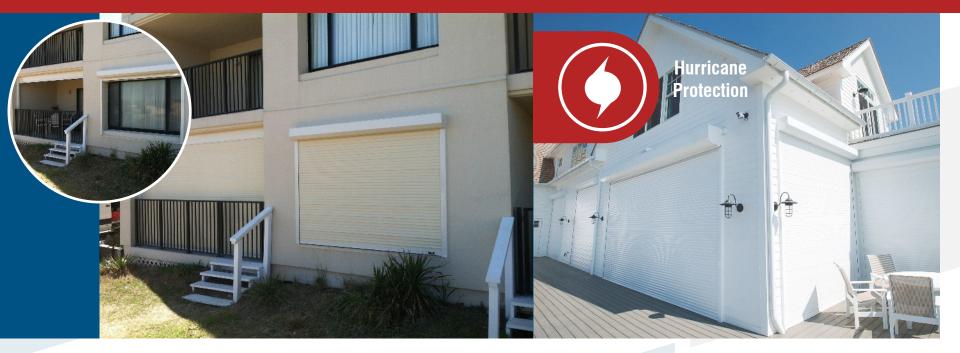

# HURRICANE & SECURITY SHUTTER

Hurricane / Storm Protection | Security Prevention

The MAGNUM slat profile is the latest in security and storm shutter profiles. Due to its small housing sizes and high ratings, the slat has gained much popularity for security and storm prone areas.

## Small Housing

Aluminum housings with powder coat finish are standard for our Magnum system. Including an industry leading material thickness, giving you a housing to last years.

- 24 ft wide max shutter width
- 5.5" 12" Housing cassette sizes, depending on height