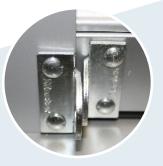

### Slat Retention Lock Tracks

Our one-of-a-kind "end retention system" eliminates the need for storm bars. This patented technology allows for SMOOTHER, QUIETER shutter operation.

- 20 ft tall max shutter height
- Snap in screw cavity cover