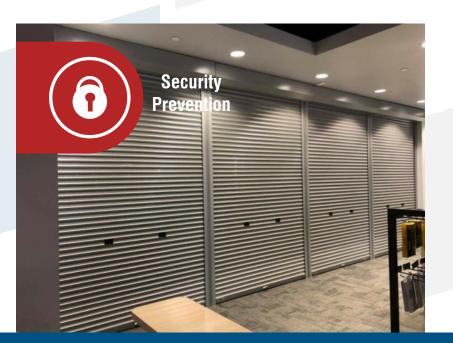

# HURRICANE & SECURITY SHUTTER

Hurricane / Storm Protection | Security Prevention

The MAGNUM slat profile is the latest in security and storm shutter profiles. Due to its small housing sizes and high ratings, the slat has gained much popularity for security and storm prone areas.