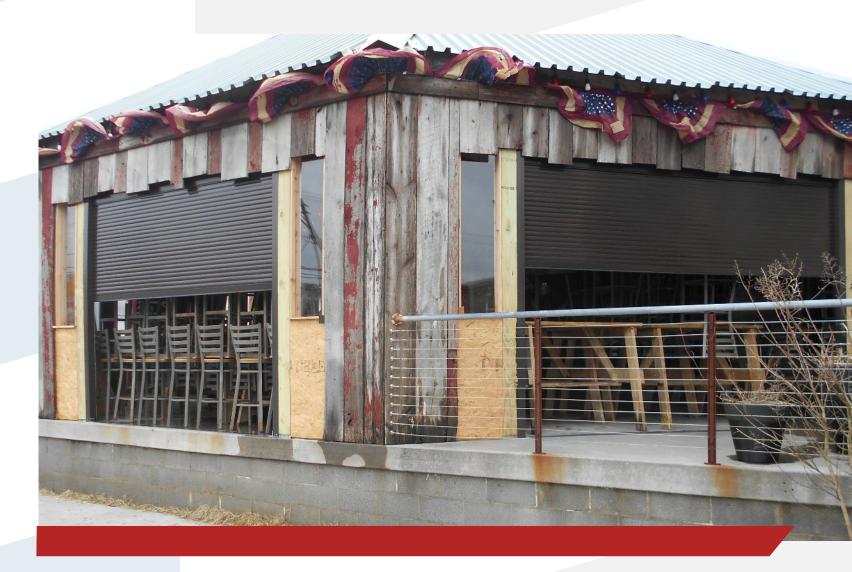

# HURRICANE & SECURITY SHUTTER

Hurricane / Storm Protection | Security Prevention

The MAGNUM slat profile is the latest in security and storm shutter profiles. Due to its small housing sizes and high ratings, the slat has gained much popularity for security and storm prone areas.

### Slat Retention Lock Tracks

Our one-of-a-kind "end retention system" eliminates the need for storm bars. This patented technology allows for SMOOTHER, QUIETER shutter operation.

- 20 ft tall max shutter height
- Snap in screw cavity cover

## Small Housing

Aluminum housings with powder coat finish are standard for our Magnum system. Including an industry leading material thickness, giving you a housing to last years.

- 24 ft wide max shutter width
- 5.5" 12" Housing cassette sizes, depending on height

#### Stand out features for MAGNUM

- Efficient roll diameter
- Patented roll shutter system
- Florida building codes approved
  - Approved on concrete and wood
- Converts balconies into hurricane safe rooms
- Store furniture in your safe room during a storm
- See through option no more dark rooms
- Ideal for large openings
- Slim line and commercial lock options