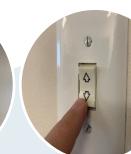

# Operators & Electronics

You have several different methods to control your Storm Tex screens. From motorization controlled via automation control, to manual cranks

**CRANK** 

#### 5 Year Motor & Electronics Warranty

REMOTE

**PUSH SWITCH** 

**AUTOMATION** 