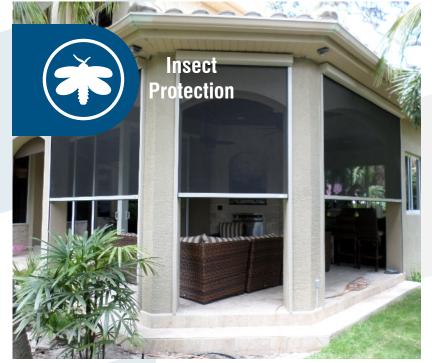

# RETRACTABLE SCREENS

Shading | Sun and Insect Protection | Clear Enclosures

Any type of establishment can benefit from rolling screens, from residential, commercial, and even restaurants and bars. Screens can offer solar, wind, privacy and comfort control in an instants notice.

## **Screen benefits**

- Turns any outside area into a usable room: garages, patios, balconies, porches, gazebos, car ports or entry ways
- Provides shading from the sun's harmful UV rays and reduces television screen and computer monitor glare
- Reduces air conditioning expenses by as much as 60%
- Protects home furnishings from fading
- Enhances privacy but does not obstruct views
- Keeps out pesky insects and other unwanted pests