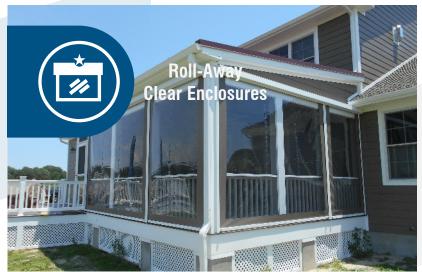

# RETRACTABLE SCREENS

Shading | Sun and Insect Protection | Clear Enclosures

Any type of establishment can benefit from rolling screens, from residential, commercial, and even restaurants and bars. Screens can offer solar, wind, privacy and comfort control in an instants notice.

## **Screen benefits**

- Turns any outside area into a usable room: garages, patios, balconies, porches, gazebos, car ports or entry ways
- Provides shading from the sun's harmful UV rays and reduces television screen and computer monitor glare
- Reduces air conditioning expenses by as much as 60%
- Protects home furnishings from fading
- Enhances privacy but does not obstruct views
- Keeps out pesky insects and other unwanted pests