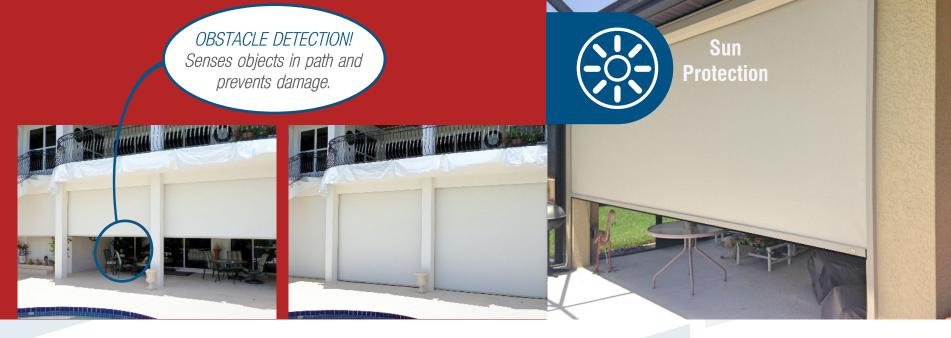

# **Zipper Lock Tracks**

Our Zipper track retention system provides stronger wind loads than others systems on the market.

- 20ft tall max screen height
- Snap in screw cavity cover
- Can be installed trapped or surface mount with same rail

## **Screen benefits**

- Turns any outside area into a usable room: garages, patios, balconies, porches, gazebos, car ports or entry ways
- Provides shading from the sun's harmful UV rays and reduces television screen and computer monitor glare
- Reduces air conditioning expenses by as much as 60%
- Protects home furnishings from fading
- Enhances privacy but does not obstruct views
- Keeps out pesky insects and other unwanted pests