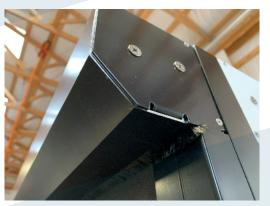

# **Zipper Lock Tracks**

Our Zipper track retention system provides stronger wind loads than others systems on the market.

- 20ft tall max screen height
- Snap in screw cavity cover
- Can be installed trapped or surface mount with same rail