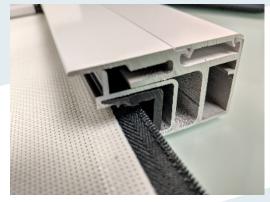

# **Heavy Duty Housing**

Extruded aluminum housings with powder coat finish are standard for our Zip Tex system. Including an industry leading material thickness, giving a housing to last years.

- 23 ft wide max screen width
- 4.5" Housing size | 6.0" Housing size, if over 19ft wide
- Housing entry brush standard seals housing from critters

# **Zipper Lock Tracks**

Our Zipper track retention system provides stronger wind loads than others systems on the market.

- 20ft tall max screen height
- Snap in screw cavity cover
- Can be installed trapped or surface mount with same rail